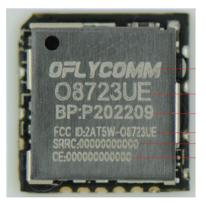

## **EXHIBIT 1 - PRODUCT LABELING**

## Proposed FCC ID Label Format

<u>Specifications</u>: The label shall be securely affixed to a permanently attached part of the device, in a location where it is visible or easily accessible to the user, and shall not be readily detachable. The label shall be sufficiently durable to remain fully legible and intact on the device in all normal conditions of use throughout the device's expected lifetime.