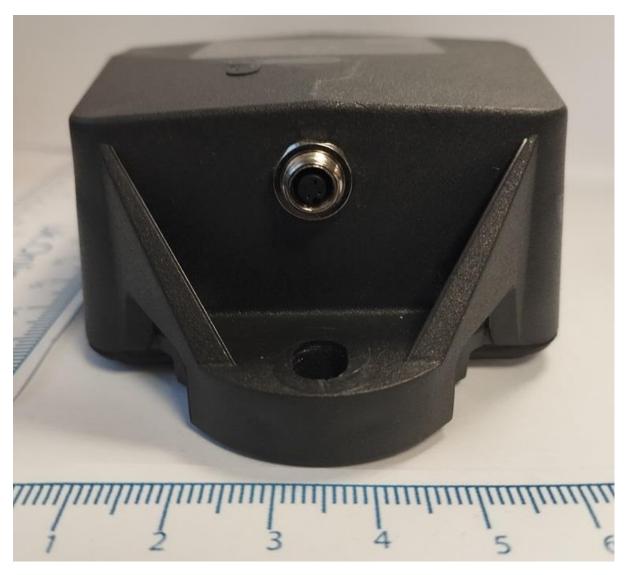

## 2. External Photos- External DC power supply connector Hati

Figure 7: Cover View –

Figure 8: Underneath View

Figure 9: Side 1 View -.

Figure 10: Side 2 View –

Figure 11: Top View - Cover View -.

Figure 12: Bottom View - Cover View - showing External DC power supply connector.