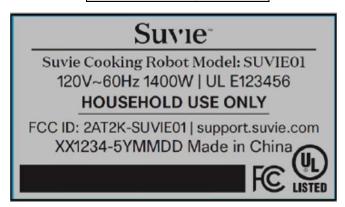

## **SAMPLE LABEL & LOCATION**

## **LABELLING REOUIREMENTS**

The Label shown shall be permanently affixed at a conspicuous location on the device and be readily visible to the user at the time of purchase

- The FCC label shown is representative of the label that will appear on the radio when in production. Other information may also be included on this label.