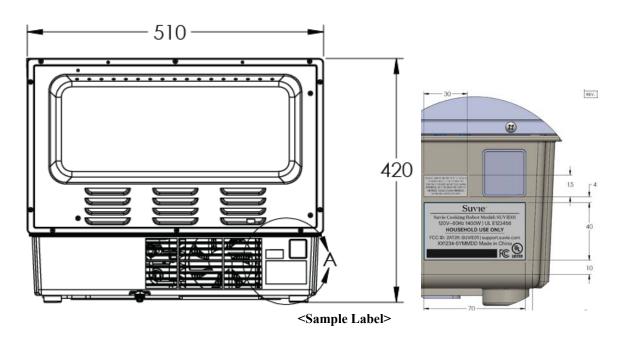

## <Label Location>

This device complies with part 15 of the FCC Rules. Operation is subject to the following two conditions: (1) This device may not cause harmful interference, and (2) this device must accept any interference received, including interference that may cause undesired operation.