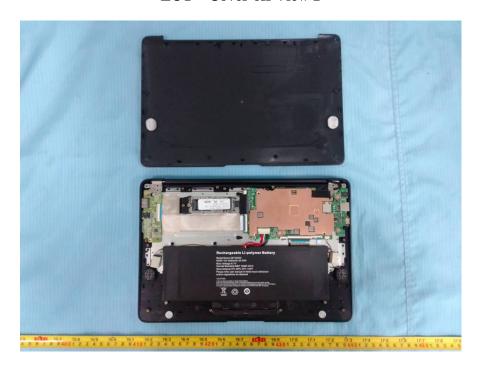

## **EXHIBIT C - EUT INTERNAL PHOTOGRAPHS**

**EUT – Cover off View 1** 

**EUT – Cover off View 2** 

**EUT – Cover off View 3** 

**EUT – Cover off View 4** 

**EUT – Main Board 1 Top View** 

**EUT – Main Board 1 Top Shielding off View** 