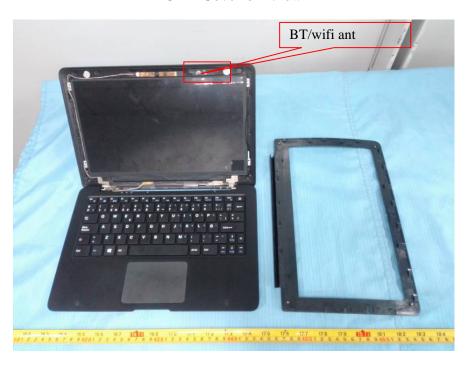

## **EXHIBIT C - EUT INTERNAL PHOTOGRAPHS**

**EUT – Cover off View 1** 

**EUT – Cover off View 2** 

**EUT – Cover off View 3** 

**EUT – Cover off View 4** 

**EUT – Main Board 1 Top View** 

**EUT – Main Board 1 Top Shielding off View** 