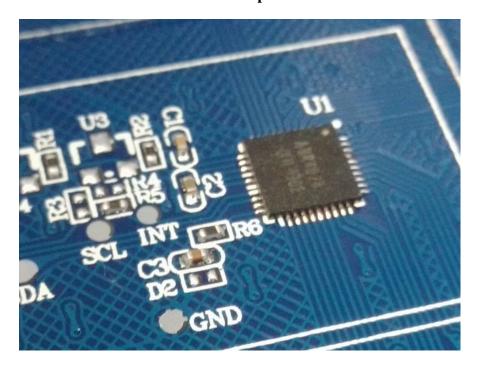

**EUT –Small Board 1 Bottom View** 

**EUT –Small Board 2 Top View** 

**EUT –Small Board 2 Top Shielding off View** 

**EUT –Small Board 2 Bottom View** 

EUT – IC Chip 1 View

EUT – IC Chip 2 View

EUT – IC Chip 3 View

EUT – IC Chip 4 View

EUT – IC Chip 5 View

**EUT – IC Chip 6 View** 

**EUT – Battery Top View** 

**EUT – Battery Bottom View** 