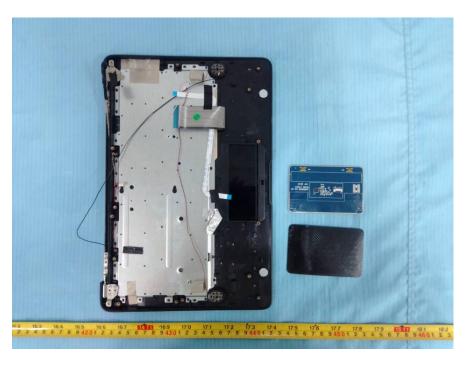

**EUT – Main Board 1 Bottom View** 

EUT – Main Board 1 Bottom Shielding off View

**EUT - Main Board 2 Top View** 

**EUT – Main Board 2 Bottom View** 

**EUT –Small Board 1 Top View** 

**EUT –Small Board 1 Top Shielding off View** 

**EUT –Small Board 1 Bottom View** 

**EUT –Small Board 2 Top View** 

**EUT –Small Board 2 Top Shielding off View** 

**EUT –Small Board 2 Bottom View** 

EUT – IC Chip 1 View

EUT – IC Chip 2 View

EUT – IC Chip 3 View