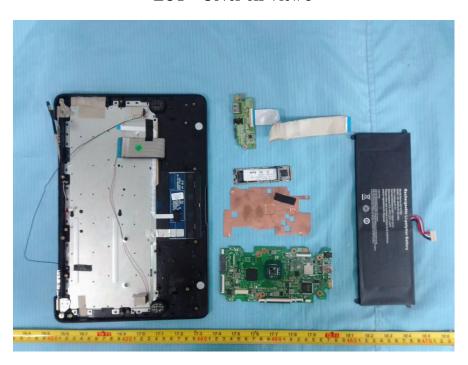

## **EXHIBIT C - EUT INTERNAL PHOTOGRAPHS**

**EUT – Cover off View 1** 

**EUT – Cover off View 2** 

**EUT – Cover off View 3** 

**EUT – Cover off View 4** 

**EUT – Main Board 1 Top View** 

**EUT – Main Board 1 Top Shielding off View** 

**EUT – Main Board 1 Bottom View** 

EUT – Main Board 1 Bottom Shielding off View

**EUT - Main Board 2 Top View** 

**EUT – Main Board 2 Bottom View** 

**EUT –Small Board 1 Top View** 

**EUT –Small Board 1 Top Shielding off View** 