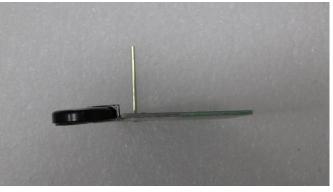

## 1.1 PCB photos

Figure 1.1-1: Top view of PCB

Figure 1.1-2: Bottom view of PCB

Figure 1.1-3: Side view of PCB

Figure 1.1-4: Side view of PCB

Figure 1.1-5: Side view of PCB

Figure 1.1-6: Side view of PCB