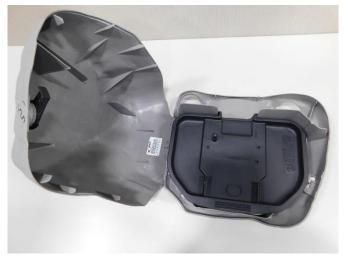

## 401759 – EUT Photos

Applicant:

Swift Labs Inc.

Product:

Landscape IQ

Model:

Landscape IQ



## Section 1 EUT photos

## 1.1 PCB photos



Figure 1.1-1: Top view of PCB



Figure 1.1-2: Bottom view of PCB



Figure 1.1-3: Side view of PCB



Figure 1.1-4: Side view of PCB



Figure 1.1-5: Side view of PCB



Figure 1.1-6: Side view of PCB



## 1.2 Housing photos



Figure 1.2-1: Top view of Housing



Figure 1.2-2: Bottom view of Housing



Figure 1.2-3: Side view of Housing



Figure 1.2-4: Side view of Housing





Figure 1.2-5: Side view of Housing



Figure 1.2-6: Side view of Housing



Figure 1.2-7: inside view of Housing



Figure 1.2-8: inside view of Housing