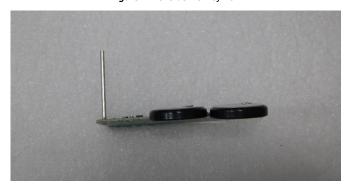

## 1.1 PCB photos

Figure 1.1-1: Top view of PCB

Figure 1.1-2: Bottom view of PCB

Figure 1.1-3: Side view of PCB

Figure 1.1-4: Side view of PCB

Figure 1.1-5: Side view of PCB

Figure 1.1-6: Side view of PCB