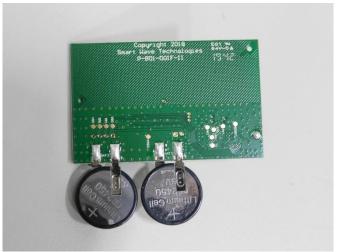

## 1.1 PCB photos

Figure 1.1-1: Top view of PCB

Figure 1.1-2: Bottom view of PCB

Figure 1.1-3: Side view of PCB

Figure 1.1-4: Side view of PCB

Figure 1.1-5: Side view of PCB

Figure 1.1-6: Side view of PCB