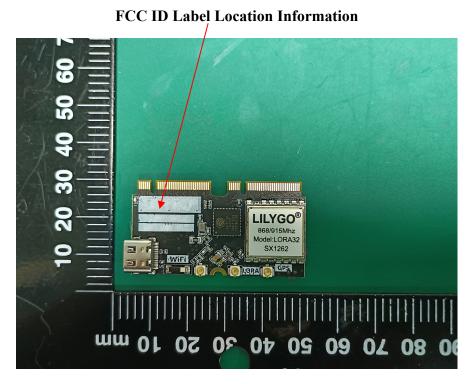

## **FCC ID Label**

Project No.: SZ1240319-13904E-RF

FCC ID: 2ASYE-T-BEAM-S3

MODEL: T-BEAM-S3(L76K GPS)

The label shown shall be permanently affixed at a conspicuous location on the device and be readily visible to the user at the time purchase (Labeling requirements per 2.925)