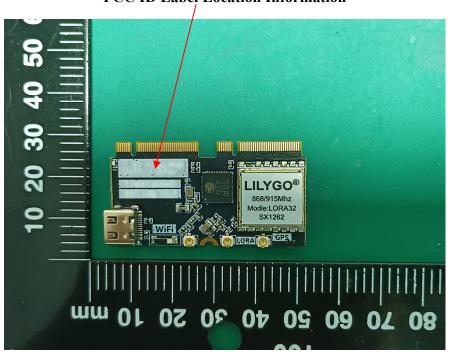

## **EXHIBIT A - FCC ID LABEL AND LOCATION**

Model: T-BEAM-S3

**FCC ID Label** 

Project No.: SZ1240319-13904E-RF

FCC ID: 2ASYE-T-BEAM-S3

**MODEL:T-BEAM-S3** 

FCC ID Label Location Information

The label shown shall be permanently affixed at a conspicuous location on the device and be readily visible to the user at the time purchase (Labeling requirements per 2.925)