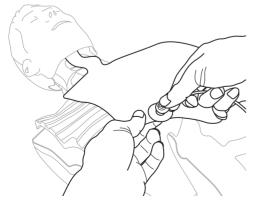

# LIST OF COMPONENTS

- ① User guide
- 2 CPR Add-on kit for Nurugo \* AA batteries are not included 3 OV --- 100mA
- ③ Lung bag with sensor holder