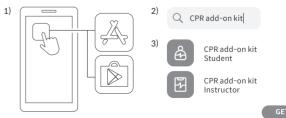

ing, misapplication, accident, neglect, improper installation, modification, use of unauthorized parts or attachments, adjustments or repair performed by anyone other than manufacturer or its authorized agent, or any causes other than defective workmanship or material. This limited warranty does not cover failure or damage resulting from unsuitable operating environments or storing environments or natural disasters or acts of God. MANUFACTURER SHALL NOT BE LIABLE FOR INCIDENTAL OR CONSEQUENTIAL DAMAGES ARISING OUT OF THE USE OF THE CPR Add-on Kit for Nurugo OR THE BREACH OF THIS OR ANY OTHER EXPRESSED OR IMPLIED WARRANTY.



# LIST OF COMPONENTS

- ① User guide
- 2 CPR Add-on kit for Nurugo \* AA batteries are not included 3 OV --- 100mA
- ③ Lung bag with sensor holder



# DOWNLOAD APPS



HOW TO INSTALL

5