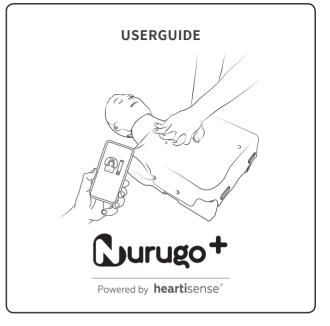

ed warranty period.
- 4 Manufacturer reserves the right to refuse warranty service or replacement when product failure is due to abrasion, abnormal use, misuse, mishandling, misapplication, accident, neglect, improper installation, modification, use of unauthorized parts or attachments, adjustments or repair performed by anyone other than manufacturer or its authorized agent, or any causes other than defective workmanship or material. This limited warranty does not cover failure or damage resulting from unsuitable operating environments or storing environments or natural disasters or acts of God. MANUFACTURER SHALL NOT BE LIABLE FOR INCIDENTAL OR CONSEQUENTIAL DAMAGES ARISING OUT OF THE USE OF THE CPR Add-on Kit for Nurugo OR THE BREACH OF THIS OR ANY OTHER EXPRESSED OR IMPLIED WARRANTY.



# LIST OF COMPONENTS

- ① User guide
- 2 CPR Add-on kit for Nurugo \* AA batteries are not included 3 OV --- 100mA
- ③ Lung bag with sensor holder



# DOWNLOAD APPS



HOW TO INSTALL

5