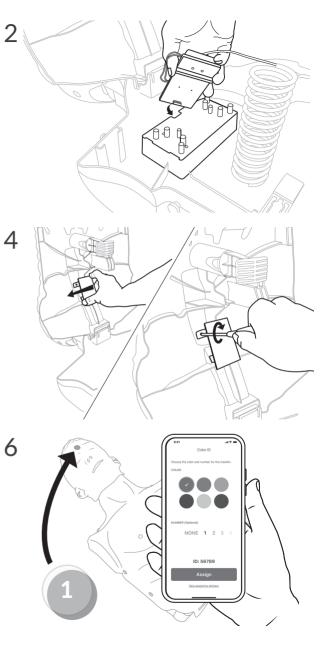

# LIST OF COMPONENTS

- ① User guide
- 2 CPR Add-on kit for Nurugo \* AA batteries are not included 3 OV --- 100mA
- ③ Lung bag with sensor holder