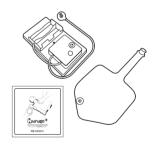

# LIST OF COMPONENTS

- ① User guide
- 2 CPR Add-on kit for Nurugo \* AA batteries are not included 3 OV --- 100mA
- ③ Lung bag with sensor holder