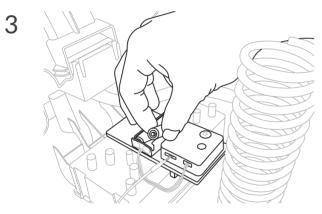

# LIST OF COMPONENTS

- ① User guide
- 2 CPR Add-on kit for Nurugo \* AA batteries are not included 3 OV --- 100mA
- ③ Lung bag with sensor holder