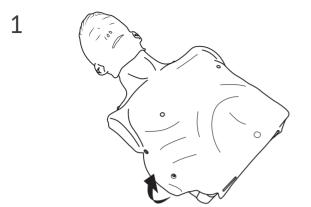

# LIST OF COMPONENTS

- ① User guide
- 2 CPR Add-on kit for Nurugo \* AA batteries are not included 3 OV --- 100mA
- ③ Lung bag with sensor holder