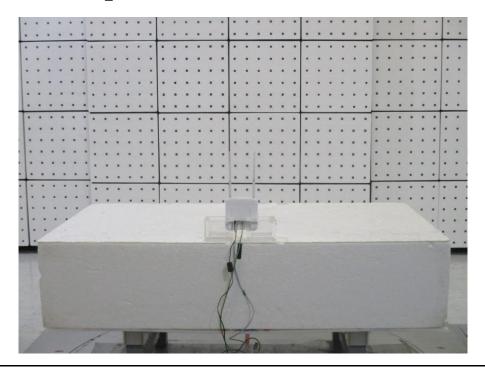

## **Conducted Emission**

Test Mode: Mode 1

Description: Front View

Description: Back View

Report Number: 1907FE32 Rev.00

Test Mode: Mode 2

Description: Front View

Description: Back View