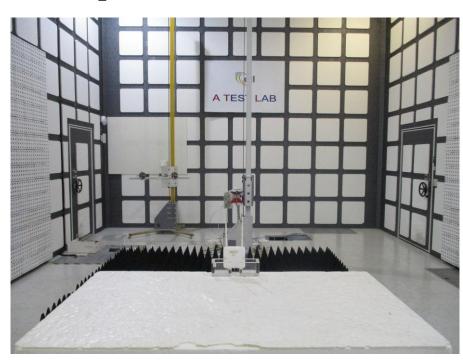

## **Radiated Emission**

Test Mode: Mode 1

Description: Front View \_ Below 1 GHz

Description: Back View \_ Below 1 GHz

Report Number: 1907FE32 Rev.00

Test Mode: Mode 2

Description: Front View \_ Below 1 GHz