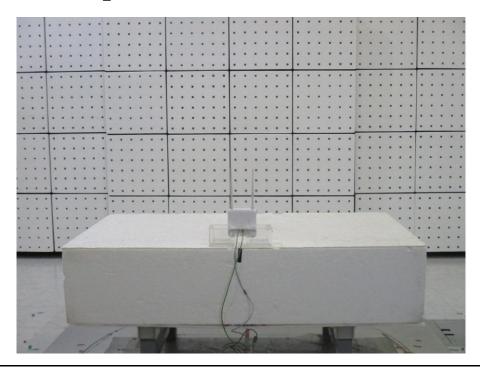

## **Conducted Emission**

Test Mode: Mode 1

Description: Front View

Description: Back View

Report Number: 1907FE32 Rev.00

Test Mode: Mode 2

Description: Front View

Description: Back View