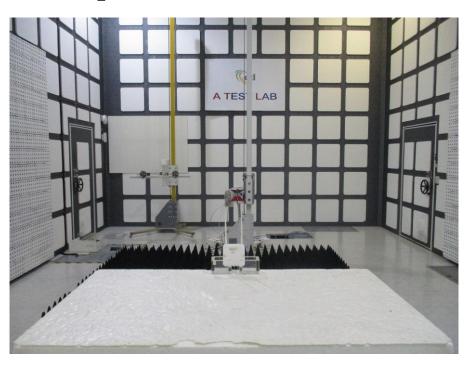

## **Radiated Emission**

Test Mode: Mode 1

Description: Front View \_ Below 1 GHz

Description: Back View \_ Below 1 GHz

Report Number: 1907FE32 Rev.00

Test Mode: Mode 2

Description: Front View \_ Below 1 GHz

Description: Back View \_ Below 1 GHz

Rev.00

Description: Front View \_ Above 1 GHz

Description: Back View \_ Above 1 GHz

Report Number: 1907FE32

Rev.00

Test Mode: Mode 2

Description: Front View \_ Above 1 GHz