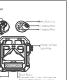

Warrarty: During the product women's period, for any folium coused by the quality the product itself, the user of white carried the seller with the proof of purchase to get support.



How to Pair When Blacker indice textile, you'ld have "Bedden't viscomental". If the connection falls, put the established to the thorpting case and reposit the above speciation. Also will perfect the black connections, the suitable can be automatically connected to the lastest paired device when turned on the Resident special blackers are device when turned on Sertices in death a series of the farmed only.

Sertices indicator

Sertices indicator

Sertices indicator

Sertices indicator

Sertices indicator

Services indicator



How to Reset

If the marked out the connected and very notif, devise r