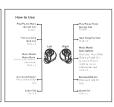

Sertices indicator

Sertices indicator

Sertices indicator

Sertices indicator

Sertices indicator

Services indicator

How to Reset

If the marked out the connected and very notif, devise reset, if by following stems.