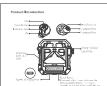

Warrarty: During the product women's period, for any folium coused by the quality the product itself, the user of white carried the seller with the proof of purchase to get support.



How to Pair When Blacker indice textile, you'ld have "Bedden't viscomental". If the connection falls, put the established to the thorpting case and reposit the above speciation. Also will perfect the black connections, the suitable can be automatically connected to the lastest paired device when turned on the Resident special blackers are device when turned on Sertices in death a series of the farmed only.

Sertices indicator

Sertices indicator

Sertices indicator

Sertices indicator

Sertices indicator

Services indicator



How to Reset

If the marked out the connected and very notif, devise