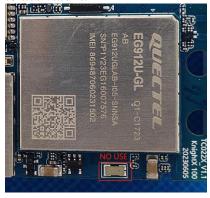

The BT/BLE function of the EG912U-GL module and the BT/BLE antenna in the picture below are shielded by the manufacturer using the software, the end user has no capability to activate it.

Sincerely,

Signature: