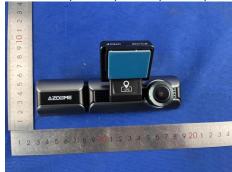

## **Product Similarity Declaration**

Product name: Dashcam

Model name: M550 Pro, M550, M570, M571, M572, M560, C34

FCC ID: 2ASWV-M550PRO

We (Shenzhen Lingdu Auto Electronics Co., Ltd.) hereby state that all the models are electrical identical including the same software parameter and hardware design (i.e., circuit design, PCB Layout, RF module/circuit, antenna type(s), components on PCB, etc.,), same mechanical structure and design (including product enclosure, materials, etc.,), the differences are the model name, appearance and antenna position. Models M550 Pro, M550, M570, M571, M572, M560 are curved in appearance and model C34 in appearance is angular. The antenna positions are different between M550 Pro and C34.

Demonstrate the detail (descriptions and pictures) as to the difference list above.

M550 Pro, M550, M570, M571, M572, M560: