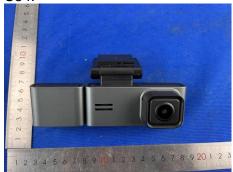

## **Product Similarity Declaration**

Product name: Dashcam

Model name: M550 Pro, M550, M570, M571, M572, M560, C34

FCC ID: 2ASWV-M550PRO

We (Shenzhen Lingdu Auto Electronics Co., Ltd.) hereby state that all the models are electrical identical including the same software parameter and hardware design (i.e., circuit design, PCB Layout, RF module/circuit, antenna type(s), components on PCB, etc.,), same mechanical structure and design (including product enclosure, materials, etc.,), the differences are the model name, appearance and antenna position. Models M550 Pro, M550, M570, M571, M572, M560 are curved in appearance and model C34 in appearance is angular. The antenna positions are different between M550 Pro and C34.

Demonstrate the detail (descriptions and pictures) as to the difference list above.

M550 Pro, M550, M570, M571, M572, M560: