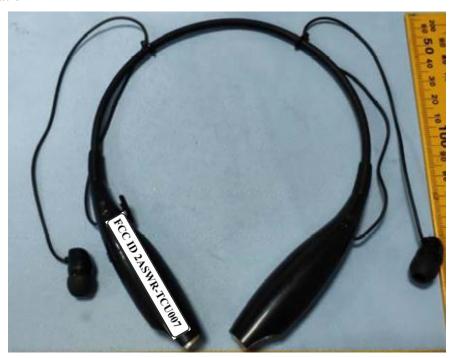

# FCC ID 2ASWR-TCU007

#### **FCC Label Location**

\*\*\*\*\* END OF REPORT \*\*\*\*\*

FCC Test Report Page 1 of 1