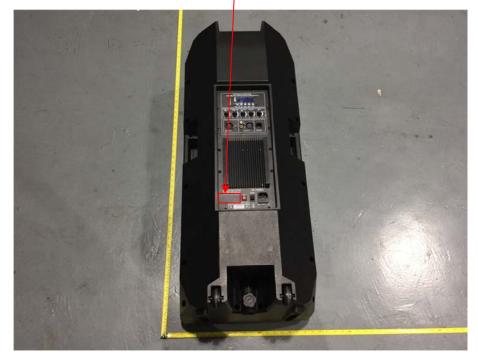

## **EXHIBIT 1 - PRODUCT LABELING**

## **Proposed FCC ID Label Format**

FCC ID: 2ASW6M-7000 This device complies with Part 15 of the FCC Rules. Operation is subject to the following two conditions: (1) This device may not cause harmful interference, and (2) this device must accept any interference received, including interference that may cause undesired operation.

<u>Specifications</u>: Text is black in color and justified. Labels are printed in indelible ink on permanent adhesive silk-screened onto the EUT or shall be affixed at a conspicuous location on the EUT.

## **Proposed Label Location on EUT**



FCC ID Label Location