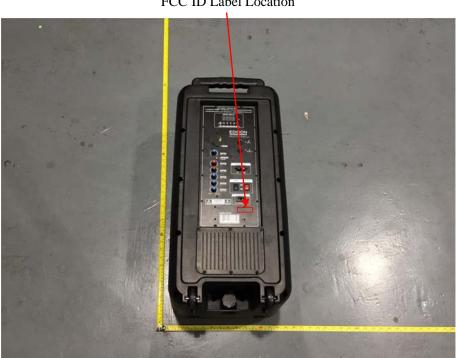

## **EXHIBIT 1 - PRODUCT LABELING**

## **Proposed FCC ID Label Format**

## **FCC ID: 2ASW6EP-365**

This device complies with Part 15 of the FCC Rules. Operation is subject to the following two conditions:

- (1) This device may not cause harmful interference, and
- (2) this device must accept any interference received, including interference that may cause undesired operation.

<u>Specifications</u>: Text is black in color and justified. Labels are printed in indelible ink on permanent adhesive silk-screened onto the EUT or shall be affixed at a conspicuous location on the EUT.

## **Proposed Label Location on EUT**



FCC ID Label Location