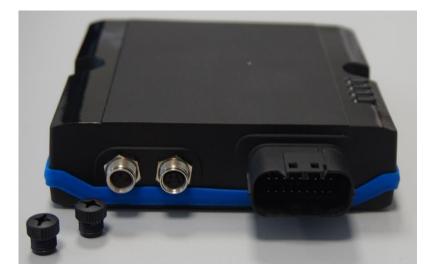

#### Figure 9

Note: The picture show only the position, see label exhibit for final labeling release.

|       | Topcon Agriculture S.p.A. Via Nizza 262 int. 25 – Lingotto 10126 Turin Italy topconagriculture.com                                  |          |  |             |  |          |     |       |            |             |  |
|-------|-------------------------------------------------------------------------------------------------------------------------------------|----------|--|-------------|--|----------|-----|-------|------------|-------------|--|
| Type: |                                                                                                                                     | Created: |  | Authorized: |  | Version: | 1.1 | Date: | 19-04-2019 | Page 5 of 5 |  |
|       | Printed copies of this document may not be up-to-date and will be considered as uncontrolled. Please check the actuality before use |          |  |             |  |          |     |       |            |             |  |