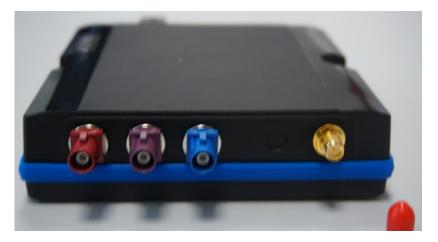

Figure 6

|       | Topcon Agriculture S.p.A. Via Nizza 262 int. 25 – Lingotto 10126 Turin Italy topconagriculture.com                                  |          |  |             |  |          |     |       |            |             |  |
|-------|-------------------------------------------------------------------------------------------------------------------------------------|----------|--|-------------|--|----------|-----|-------|------------|-------------|--|
| Type: |                                                                                                                                     | Created: |  | Authorized: |  | Version: | 1.1 | Date: | 19-04-2019 | Page 4 of 5 |  |
|       | Printed copies of this document may not be up-to-date and will be considered as uncontrolled. Please check the actuality before use |          |  |             |  |          |     |       |            |             |  |