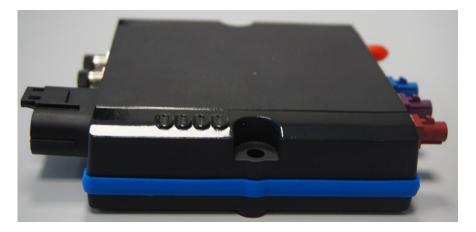

# CL-55 LTE VZW +RADIO EXTERNAL PICTURES

|       | Topcon Agriculture S.p.A. Via Nizza 262 int. 25 – Lingotto 10126 Turin Italy topconagriculture.com                                  |          |  |             |  |          |     |       |            |             |  |
|-------|-------------------------------------------------------------------------------------------------------------------------------------|----------|--|-------------|--|----------|-----|-------|------------|-------------|--|
| Type: |                                                                                                                                     | Created: |  | Authorized: |  | Version: | 1.1 | Date: | 19-04-2019 | Page 2 of 5 |  |
|       | Printed copies of this document may not be up-to-date and will be considered as uncontrolled. Please check the actuality before use |          |  |             |  |          |     |       |            |             |  |

|       | Topcon Agriculture S.p.A. Via Nizza 262 int. 25 – Lingotto 10126 Turin Italy topconagriculture.com                                  |          |  |             |  |          |     |       |            |             |  |
|-------|-------------------------------------------------------------------------------------------------------------------------------------|----------|--|-------------|--|----------|-----|-------|------------|-------------|--|
| Type: |                                                                                                                                     | Created: |  | Authorized: |  | Version: | 1.1 | Date: | 19-04-2019 | Page 3 of 5 |  |
|       | Printed copies of this document may not be up-to-date and will be considered as uncontrolled. Please check the actuality before use |          |  |             |  |          |     |       |            |             |  |