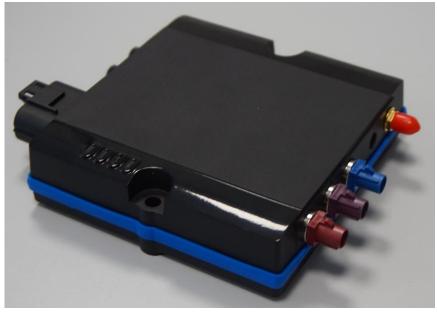

Figure 6

|       | Topcon Agriculture S.p.A. Via Nizza 262 int. 25 – Lingotto 10126 Turin Italy topconagriculture.com                                  |          |  |             |  |          |     |       |            |             |  |
|-------|-------------------------------------------------------------------------------------------------------------------------------------|----------|--|-------------|--|----------|-----|-------|------------|-------------|--|
| Type: |                                                                                                                                     | Created: |  | Authorized: |  | Version: | 1.1 | Date: | 19-04-2019 | Page 4 of 5 |  |
|       | Printed copies of this document may not be up-to-date and will be considered as uncontrolled. Please check the actuality before use |          |  |             |  |          |     |       |            |             |  |