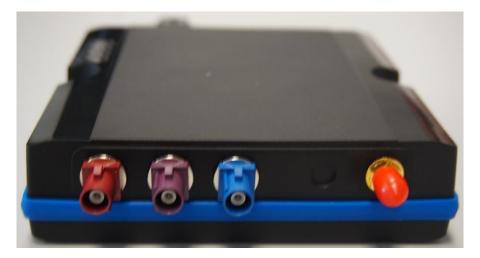

Figure 6

|       | Topcon Agriculture S.p.A. Via Nizza 262 int. 25 – Lingotto 10126 Turin Italy topconagriculture.com                                  |          |  |             |  |          |     |       |            |             |  |
|-------|-------------------------------------------------------------------------------------------------------------------------------------|----------|--|-------------|--|----------|-----|-------|------------|-------------|--|
| Type: |                                                                                                                                     | Created: |  | Authorized: |  | Version: | 1.1 | Date: | 19-04-2019 | Page 4 of 5 |  |
|       | Printed copies of this document may not be up-to-date and will be considered as uncontrolled. Please check the actuality before use |          |  |             |  |          |     |       |            |             |  |