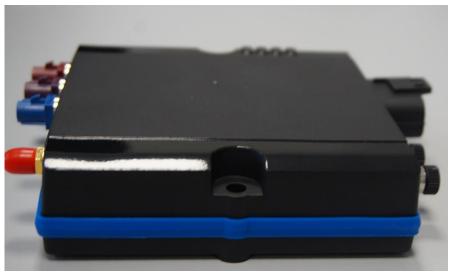

|       | Topcon Agriculture S.p.A. Via Nizza 262 int. 25 – Lingotto 10126 Turin Italy topconagriculture.com                                  |          |  |             |  |          |     |       |            |             |  |
|-------|-------------------------------------------------------------------------------------------------------------------------------------|----------|--|-------------|--|----------|-----|-------|------------|-------------|--|
| Type: |                                                                                                                                     | Created: |  | Authorized: |  | Version: | 1.1 | Date: | 19-04-2019 | Page 3 of 5 |  |
|       | Printed copies of this document may not be up-to-date and will be considered as uncontrolled. Please check the actuality before use |          |  |             |  |          |     |       |            |             |  |