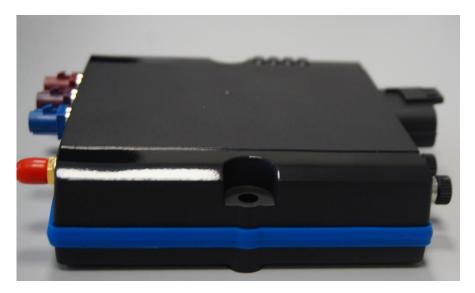

# CL-55 3G +RADIO EXTERNAL PICTURES

|       | Topcon Agriculture S.p.A. Via Nizza 262 int. 25 – Lingotto 10126 Turin Italy topconagriculture.com                                  |          |  |             |  |          |     |       |            |             |  |
|-------|-------------------------------------------------------------------------------------------------------------------------------------|----------|--|-------------|--|----------|-----|-------|------------|-------------|--|
| Type: |                                                                                                                                     | Created: |  | Authorized: |  | Version: | 1.1 | Date: | 19-04-2019 | Page 2 of 5 |  |
|       | Printed copies of this document may not be up-to-date and will be considered as uncontrolled. Please check the actuality before use |          |  |             |  |          |     |       |            |             |  |

|       | Topcon Agriculture S.p.A. Via Nizza 262 int. 25 – Lingotto 10126 Turin Italy topconagriculture.com                                  |          |  |             |  |          |     |       |            |             |  |
|-------|-------------------------------------------------------------------------------------------------------------------------------------|----------|--|-------------|--|----------|-----|-------|------------|-------------|--|
| Type: |                                                                                                                                     | Created: |  | Authorized: |  | Version: | 1.1 | Date: | 19-04-2019 | Page 3 of 5 |  |
|       | Printed copies of this document may not be up-to-date and will be considered as uncontrolled. Please check the actuality before use |          |  |             |  |          |     |       |            |             |  |