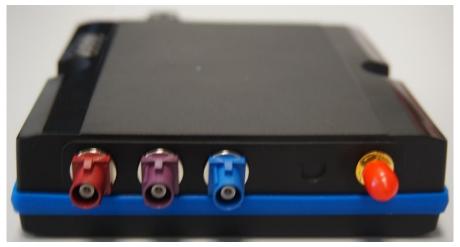

#### Figure 9

Note: The picture show only the position, see label exhibit for final labeling release.

|       | Topcon Agriculture S.p.A. Via Nizza 262 int. 25 – Lingotto 10126 Turin Italy topconagriculture.com                                  |          |  |             |  |          |     |       |            |             |  |
|-------|-------------------------------------------------------------------------------------------------------------------------------------|----------|--|-------------|--|----------|-----|-------|------------|-------------|--|
| Type: |                                                                                                                                     | Created: |  | Authorized: |  | Version: | 1.1 | Date: | 19-04-2019 | Page 5 of 5 |  |
|       | Printed copies of this document may not be up-to-date and will be considered as uncontrolled. Please check the actuality before use |          |  |             |  |          |     |       |            |             |  |