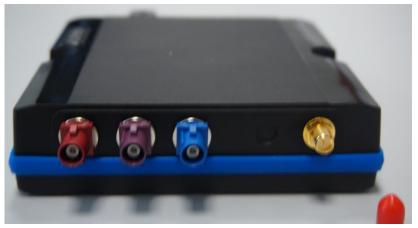

Figure 6

|       | Topcon Agriculture S.p.A. Via Nizza 262 int. 25 – Lingotto 10126 Turin Italy topconagriculture.com                                  |          |  |             |  |          |     |       |            |             |  |
|-------|-------------------------------------------------------------------------------------------------------------------------------------|----------|--|-------------|--|----------|-----|-------|------------|-------------|--|
| Type: |                                                                                                                                     | Created: |  | Authorized: |  | Version: | 1.1 | Date: | 19-04-2019 | Page 4 of 5 |  |
|       | Printed copies of this document may not be up-to-date and will be considered as uncontrolled. Please check the actuality before use |          |  |             |  |          |     |       |            |             |  |