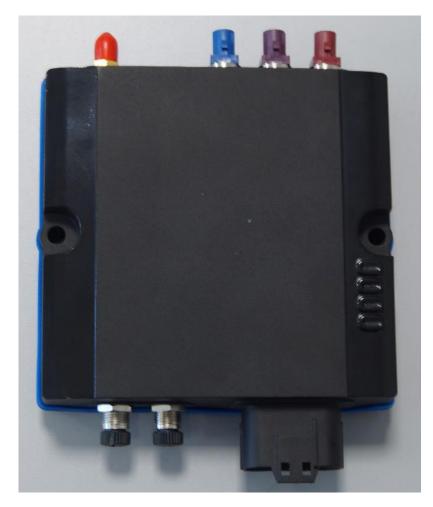

Figure 6

|       | Topcon Agriculture S.p.A. Via Nizza 262 int. 25 – Lingotto 10126 Turin Italy topconagriculture.com                                  |          |  |             |  |          |     |       |            |             |  |
|-------|-------------------------------------------------------------------------------------------------------------------------------------|----------|--|-------------|--|----------|-----|-------|------------|-------------|--|
| Type: |                                                                                                                                     | Created: |  | Authorized: |  | Version: | 1.1 | Date: | 19-04-2019 | Page 4 of 5 |  |
|       | Printed copies of this document may not be up-to-date and will be considered as uncontrolled. Please check the actuality before use |          |  |             |  |          |     |       |            |             |  |