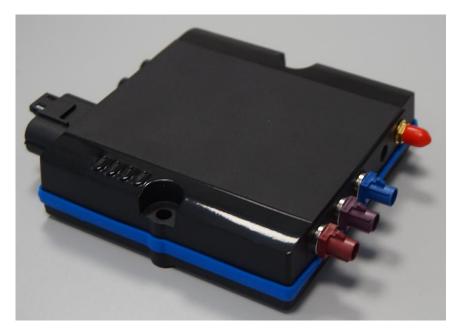

# CL-55 3G +RADIO EXTERNAL PICTURES

|       | Topcon Agriculture S.p.A. Via Nizza 262 int. 25 – Lingotto 10126 Turin Italy topconagriculture.com                                  |          |  |             |  |          |     |       |            |             |  |
|-------|-------------------------------------------------------------------------------------------------------------------------------------|----------|--|-------------|--|----------|-----|-------|------------|-------------|--|
| Type: |                                                                                                                                     | Created: |  | Authorized: |  | Version: | 1.1 | Date: | 19-04-2019 | Page 2 of 5 |  |
|       | Printed copies of this document may not be up-to-date and will be considered as uncontrolled. Please check the actuality before use |          |  |             |  |          |     |       |            |             |  |

|       | Topcon Agriculture S.p.A. Via Nizza 262 int. 25 – Lingotto 10126 Turin Italy topconagriculture.com                                  |          |  |             |  |          |     |       |            |             |  |
|-------|-------------------------------------------------------------------------------------------------------------------------------------|----------|--|-------------|--|----------|-----|-------|------------|-------------|--|
| Type: |                                                                                                                                     | Created: |  | Authorized: |  | Version: | 1.1 | Date: | 19-04-2019 | Page 3 of 5 |  |
|       | Printed copies of this document may not be up-to-date and will be considered as uncontrolled. Please check the actuality before use |          |  |             |  |          |     |       |            |             |  |