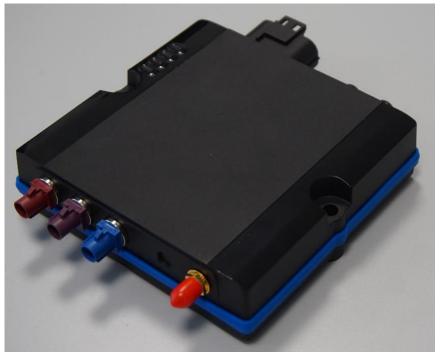

Figure 6

|       | Topcon Agriculture S.p.A. Via Nizza 262 int. 25 – Lingotto 10126 Turin Italy topconagriculture.com                                  |          |  |             |  |          |     |       |            |             |  |
|-------|-------------------------------------------------------------------------------------------------------------------------------------|----------|--|-------------|--|----------|-----|-------|------------|-------------|--|
| Type: |                                                                                                                                     | Created: |  | Authorized: |  | Version: | 1.1 | Date: | 19-04-2019 | Page 4 of 5 |  |
|       | Printed copies of this document may not be up-to-date and will be considered as uncontrolled. Please check the actuality before use |          |  |             |  |          |     |       |            |             |  |