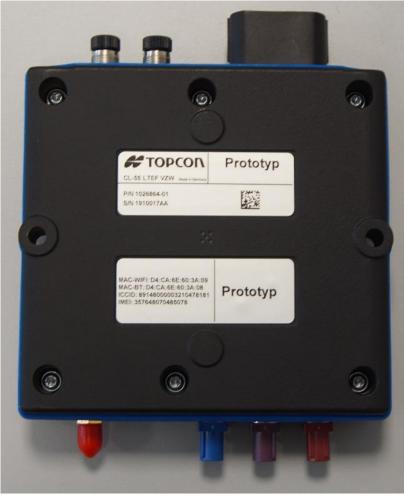

Figure 8

Figure 9

**Note:** The picture show only the position, see label exhibit for final labeling release.

|       | Topcon Agriculture S.p.A. Via Nizza 262 int. 25 – Lingotto 10126 Turin Italy topconagriculture.com |          |            |                        |                                |                     |               |                |                     |             |  |
|-------|----------------------------------------------------------------------------------------------------|----------|------------|------------------------|--------------------------------|---------------------|---------------|----------------|---------------------|-------------|--|
| Type: |                                                                                                    | Created: |            | Authorized:            |                                | Version:            | 1.1           | Date:          | 19-04-2019          | Page 5 of 5 |  |
|       |                                                                                                    | Printee  | d copies ( | of this document may n | ot be up-to-date and will be o | considered as uncon | trolled. Plea | se check the a | ctuality before use |             |  |