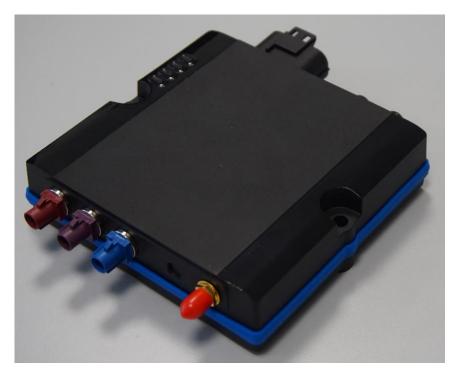

# CL-55 3G +RADIO EXTERNAL PICTURES

|       | Topcon Agriculture S.p.A. Via Nizza 262 int. 25 – Lingotto 10126 Turin Italy topconagriculture.com                                  |          |  |             |  |          |     |       |            |             |  |
|-------|-------------------------------------------------------------------------------------------------------------------------------------|----------|--|-------------|--|----------|-----|-------|------------|-------------|--|
| Type: |                                                                                                                                     | Created: |  | Authorized: |  | Version: | 1.1 | Date: | 19-04-2019 | Page 2 of 5 |  |
|       | Printed copies of this document may not be up-to-date and will be considered as uncontrolled. Please check the actuality before use |          |  |             |  |          |     |       |            |             |  |

|       | Topcon Agriculture S.p.A. Via Nizza 262 int. 25 – Lingotto 10126 Turin Italy topconagriculture.com                                  |          |  |             |  |          |     |       |            |             |  |
|-------|-------------------------------------------------------------------------------------------------------------------------------------|----------|--|-------------|--|----------|-----|-------|------------|-------------|--|
| Type: |                                                                                                                                     | Created: |  | Authorized: |  | Version: | 1.1 | Date: | 19-04-2019 | Page 3 of 5 |  |
|       | Printed copies of this document may not be up-to-date and will be considered as uncontrolled. Please check the actuality before use |          |  |             |  |          |     |       |            |             |  |