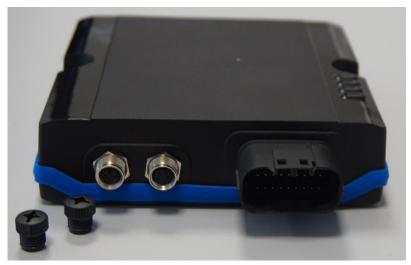

# CL-55 3G +RADIO EXTERNAL PICTURES

|       | Topcon Agriculture S.p.A. Via Nizza 262 int. 25 – Lingotto 10126 Turin Italy topconagriculture.com                                  |          |  |             |  |          |     |       |            |             |  |
|-------|-------------------------------------------------------------------------------------------------------------------------------------|----------|--|-------------|--|----------|-----|-------|------------|-------------|--|
| Type: |                                                                                                                                     | Created: |  | Authorized: |  | Version: | 1.1 | Date: | 19-04-2019 | Page 2 of 5 |  |
|       | Printed copies of this document may not be up-to-date and will be considered as uncontrolled. Please check the actuality before use |          |  |             |  |          |     |       |            |             |  |