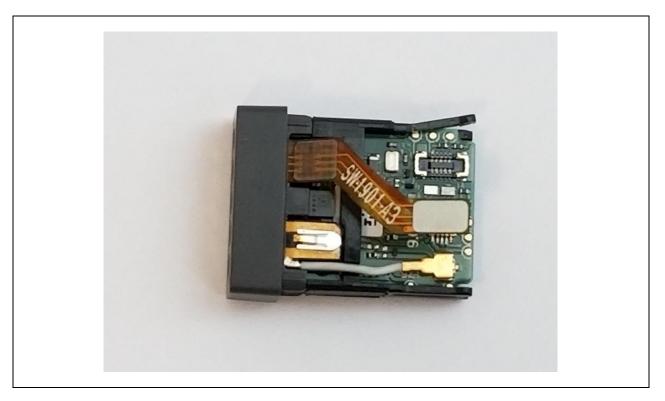

## **EUT Photos**

(Internal Photos)

Model: JBB001 FCC ID: 2ASULC1 IC ID: 24649-JBB001

This document may not be copied or reproduced (reprinted) without written consent by Universal Compliance Labs dba EMCE Engineering.