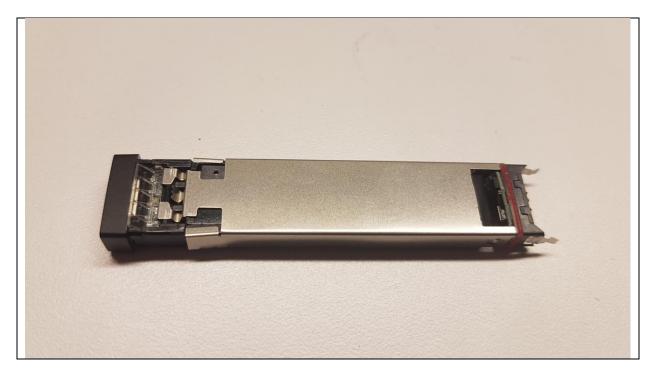

## **EUT Photos**

(Internal Photos)

Model: JBB001 FCC ID: 2ASULC1 IC ID: 24649-JBB001

This document may not be copied or reproduced (reprinted) without written consent by Universal Compliance Labs dba EMCE Engineering.