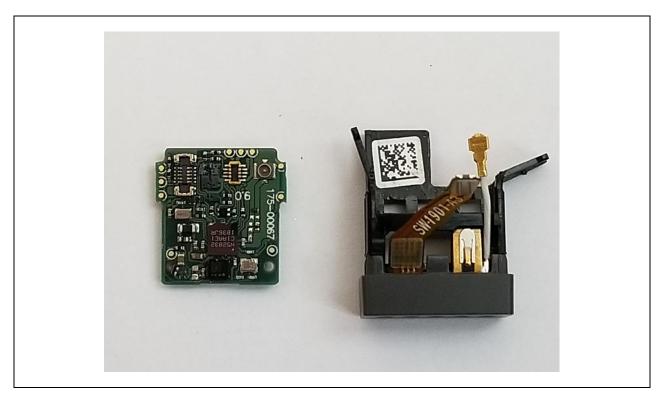

## **EUT Photos**

(Internal Photos)

Model: JBB001 FCC ID: 2ASULC1 IC ID: 24649-JBB001

This document may not be copied or reproduced (reprinted) without written consent by Universal Compliance Labs dba EMCE Engineering.