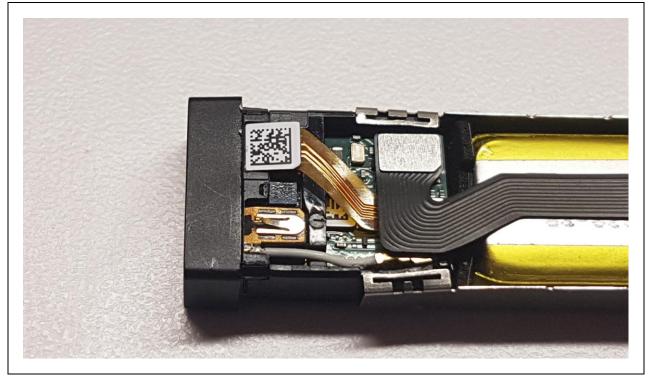

## **EUT Photos**

(Internal Photos)

Model: JBB001 FCC ID: 2ASULC1 IC ID: 24649-JBB001

This document may not be copied or reproduced (reprinted) without written consent by Universal Compliance Labs dba EMCE Engineering.