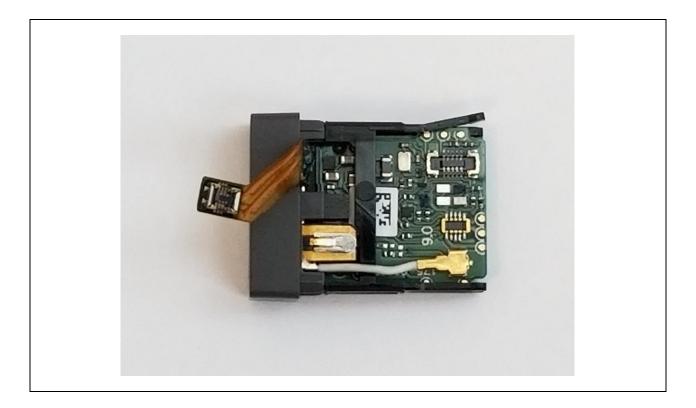

## **EUT Photos**

(Internal Photos)

Model: JBB001 FCC ID: 2ASULC1 IC ID: 24649-JBB001

This document may not be copied or reproduced (reprinted) without written consent by Universal Compliance Labs dba EMCE Engineering.









This document may not be copied or reproduced (reprinted) without written consent by Universal Compliance Labs dba EMCE Engineering.

Page: 2 / 5





Page: 3 / 5





This document may not be copied or reproduced (reprinted) without written consent by Universal Compliance Labs dba EMCE Engineering.





Page: 4 / 5





This document may not be copied or reproduced (reprinted) without written consent by Universal Compliance Labs dba EMCE Engineering.





Page: 5 / 5



## **Antenna View**