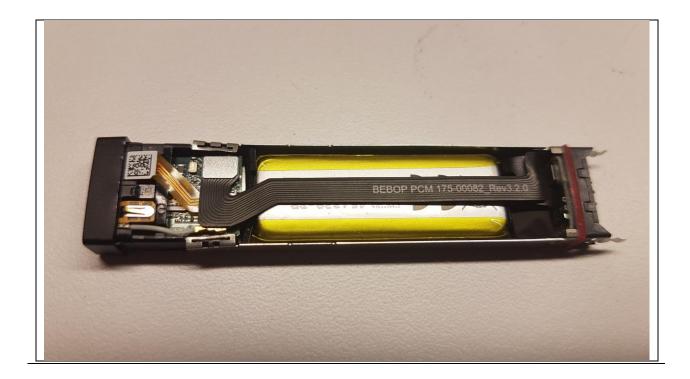

## **EUT Photos**

(Internal Photos)

Model: JBB001 FCC ID: 2ASULC1 IC ID: 24649-JBB001

This document may not be copied or reproduced (reprinted) without written consent by Universal Compliance Labs dba EMCE Engineering.