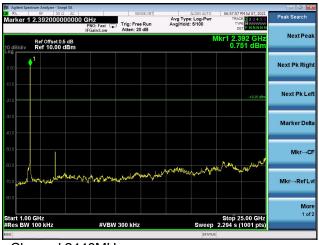

# CONDUCTED EMISSION MEASUREMENT GFSK 1Mbps

#### Low Channel 2402MHz

Middle Channel 2440MHz