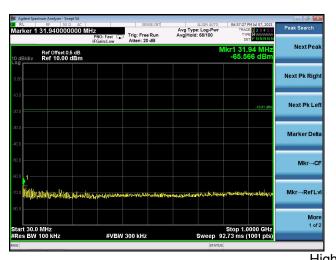

# CONDUCTED EMISSION MEASUREMENT GFSK 1Mbps

#### Low Channel 2402MHz

Middle Channel 2440MHz