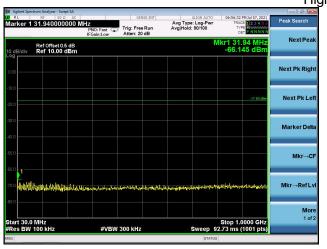

# CONDUCTED EMISSION MEASUREMENT GFSK 1Mbps

#### Low Channel 2402MHz





Middle Channel 2440MHz











#### Low Channel 2402MHz





Middle Channel 2440MHz











## 13. ANTENNA REQUIREMENT

#### 13.1 Limit

15.203 requirement: For intentional device, according to 15.203: an intentional radiator shall

be designed to ensure that no antenna other than that furnished by the responsible party shall be used with the device.

#### 13.2 Test Result

The EUT antenna is PCB antenna, fulfill the requirement of this section.



No.: BCTC/RF-EMC-005 Page 42 of 45 / Edition: A.3



## 14. EUT PHOTOGRAPHS

# **EUT Photo 1**



#### **EUT Photo 2**





# 15. EUT TEST SETUP PHOTOGRAPHS

**Radiated Measurement Photos** 





No.: BCTC/RF-EMC-005 Page 44 of 45 Edition: A.3



## **STATEMENT**

- 1. The equipment lists are traceable to the national reference standards.
- 2.The test report can not