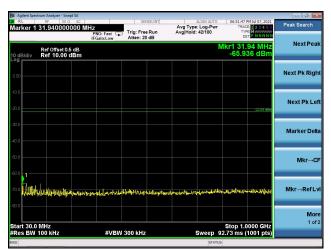

# CONDUCTED EMISSION MEASUREMENT GFSK 1Mbps

#### Low Channel 2402MHz





Middle Channel 2440MHz











#### Low Channel 2402MHz





Middle Channel 2440MHz











## 13. ANTENNA REQUIREMENT

#### 13.1 Limit

15.203 requirement: For intentional device, according to 15.203: an intentional radiator shall

be designed to ensure that no antenna other than that furnished by the responsible party shall be used with the device.

#### 13.2 Test Result

The EUT antenna is PCB antenna, fulfill the requirement of this section.



No.: BCTC/RF-EMC-005 Page 42 of 45 / Edition: A.3



## 14. EUT PHOTOGRAPHS

# **EUT Photo 1**



#### **EUT Photo 2**





# 15. EUT TEST SETUP PHOTOGRAPHS

**Radiated Measurement Photos** 





No.: BCTC/RF-EMC-005 Page 44 of 45 Edition: A.3



## **STATEMENT**

- 1. The equipment lists are traceable to the national reference standards.
- 2.The test report can not be partially copied unless prior