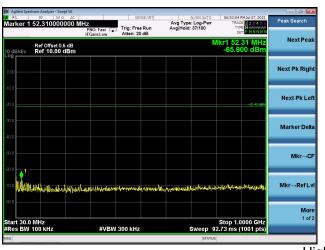

# CONDUCTED EMISSION MEASUREMENT GFSK 1Mbps

#### Low Channel 2402MHz





Middle Channel 2440MHz











#### Low Channel 2402MHz





Middle Channel 2440MHz











## 13. ANTENNA REQUIREMENT

#### 13.1 Limit

15.203 requirement: For intentional device, according to 15.203: an intentional radiator shall

be designed to ensure that no antenna other than that furnished by the responsible party shall be used with the device.

#### 13.2 Test Result

The EUT antenna is PCB antenna, fulfill the requirement of this section.



No.: BCTC/RF-EMC-005 Page 42 of 45 / Edition: A.3



## 14. EUT PHOTOGRAPHS

# **EUT Photo 1**



#### **EUT Photo 2**





# 15. EUT TEST SETUP PHOTOGRAPHS

**Radiated Measurement Photos** 





No.: BCTC/RF-EMC-005 Page 44 of 45 Edition: A.3



## **STATEMENT**

- 1. The equipment lists are traceable to the national reference standards.
- 2.The test report can not be partially copied unless prior written approval is issued