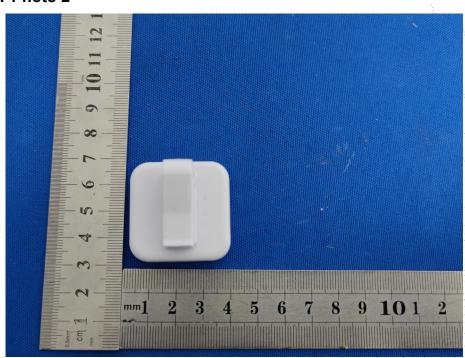

# CONDUCTED EMISSION MEASUREMENT GFSK 1Mbps

#### Low Channel 2402MHz





Middle Channel 2440MHz











#### Low Channel 2402MHz





Middle Channel 2440MHz











## 13. ANTENNA REQUIREMENT

#### 13.1 Limit

15.203 requirement: For intentional device, according to 15.203: an intentional radiator shall

be designed to ensure that no antenna other than that furnished by the responsible party shall be used with the device.

#### 13.2 Test Result

The EUT antenna is PCB antenna, fulfill the requirement of this section.



No.: BCTC/RF-EMC-005 Page 42 of 45 / Edition: A.3



## 14. EUT PHOTOGRAPHS

# **EUT Photo 1**



#### **EUT Photo 2**





# 15. EUT TEST SETUP PHOTOGRAPHS

**Radiated Measurement Photos** 





No.: BCTC/RF-EMC-005 Page 44 of 45 Edition: A.3



## **STATEMENT**

- 1. The equipment lists are traceable to the national reference standards.
- 2.The test report can not be partially copied unless prior written approval is issued from our lab.
- 3. The test report is invalid without stamp of laboratory.
- 4. The test report is invalid without signature of person(s) testing and authorizing.
- 5. The test process and test result is only related to the Unit Under Test.
- 6. The quality system of our laboratory is in accordance with ISO/IEC17025.
- 7.If there is any objection to report, the client should inform issuing laboratory within 15 days from the date of receiving test report.

#### Address:

1-2/F., Building