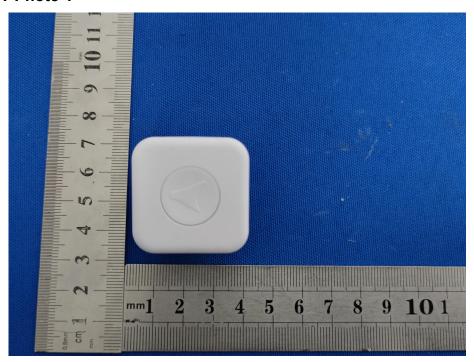

# CONDUCTED EMISSION MEASUREMENT GFSK 1Mbps

#### Low Channel 2402MHz





Middle Channel 2440MHz











#### Low Channel 2402MHz





Middle Channel 2440MHz











## 13. ANTENNA REQUIREMENT

#### 13.1 Limit

15.203 requirement: For intentional device, according to 15.203: an intentional radiator shall

be designed to ensure that no antenna other than that furnished by the responsible party shall be used with the device.

#### 13.2 Test Result

The EUT antenna is PCB antenna, fulfill the requirement of this section.



No.: BCTC/RF-EMC-005 Page 42 of 45 / Edition: A.3



## 14. EUT PHOTOGRAPHS

# **EUT Photo 1**



#### **EUT Photo 2**





# 15. EUT TEST SETUP PHOTOGRAPHS

**Radiated Measurement Photos** 





No.: BCTC/RF-EMC-005 Page 44 of 45 Edition: A.3



## **STATEMENT**

- 1. The equipment lists are traceable to the national reference standards.
- 2.The test report can not be partially copied unless prior written approval is issued from our lab.
- 3. The test report is invalid without stamp of laboratory.
- 4. The test report is invalid without signature of person(s) testing and authorizing.
- 5. The test process and test result is only related to the Unit Under Test.
- 6. The quality system of our laboratory is in accordance with ISO/IEC17025.
- 7.If there is any objection to report, the client should inform issuing laboratory within 15 days from the date of receiving test report.

#### Ad