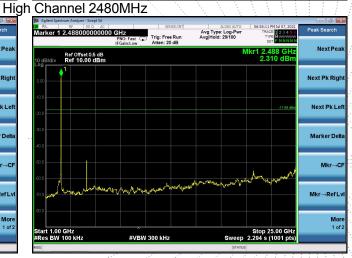

# CONDUCTED EMISSION MEASUREMENT GFSK 1Mbps

#### Low Channel 2402MHz





Middle Channel 2440MHz











#### Low Channel 2402MHz





Middle Channel 2440MHz











## 13. ANTENNA REQUIREMENT

#### 13.1 Limit

15.203 requirement: For intentional device, according to 15.203: an intentional radiator shall

be designed to ensure that no antenna other than that furnished by the responsible party shall be used with the device.

#### 13.2 Test Result

The EUT antenna is PCB antenna, fulfill the requirement of this section.



No.: BCTC/RF-EMC-005 Page 42 of 45 / Edition: A.3



## 14. EUT PHOTOGRAPHS

# **EUT Photo 1**



#### **EUT Photo 2**





# 15. EUT TEST SETUP PHOTOGRAPHS

**Radiated Measurement Photos** 





No.: BCTC/RF-EMC-005 Page 44 of 45 Edition: A.3



## **STATEMENT**

- 1. The equipment lists are traceable to the national reference standards.
- 2.The test report can not be