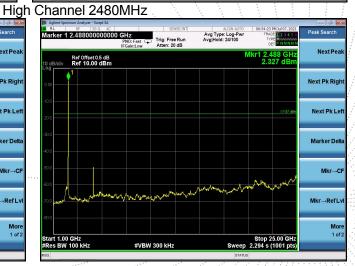

# CONDUCTED EMISSION MEASUREMENT GFSK 1Mbps

#### Low Channel 2402MHz





Middle Channel 2440MHz











#### Low Channel 2402MHz





Middle Channel 2440MHz











## 13. ANTENNA REQUIREMENT

#### 13.1 Limit

15.203 requirement: For intentional device, according to 15.203: an intentional radiator shall

be designed to ensure that no antenna other than that furnished by the responsible party shall be used with the device.

#### 13.2 Test Result

The EUT antenna is PCB antenna, fulfill the requirement of this section.



No.: BCTC/RF-EMC-005 Page 42 of 45 / Edition: A.3



## 14. EUT PHOTOGRAPHS

# **EUT Photo 1**



#### **EUT Photo 2**





# 15. EUT TEST SETUP PHOTOGRAPHS

**Radiated Measurement Photos** 





No.: BCTC/RF-EMC-005 Page 44 of 45 Edition: A.3



## **STATEMENT**

- 1. The equipment lists are traceable to the national reference standards.
- 2.The test report can not be partially copied unless prior written approval is issued from o