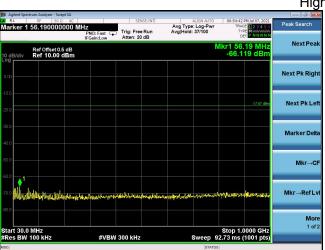

# CONDUCTED EMISSION MEASUREMENT GFSK 1Mbps

#### Low Channel 2402MHz





Middle Channel 2440MHz











#### Low Channel 2402MHz





Middle Channel 2440MHz











## 13. ANTENNA REQUIREMENT

#### 13.1 Limit

15.203 requirement: For intentional device, according to 15.203: an intentional radiator shall

be designed to ensure that no antenna other than that furnished by the responsible party shall be used with the device.

#### 13.2 Test Result

The EUT antenna is PCB antenna, fulfill the requirement of this section.



No.: BCTC/RF-EMC-005 Page 42 of 45 / Edition: A.3



## 14. EUT PHOTOGRAPHS

# **EUT Photo 1**



#### **EUT Photo 2**





# 15. EUT TEST SETUP PHOTOGRAPHS

**Radiated Measurement Photos** 





No.: BCTC/RF-EMC-005 Page 44 of 45 Edition: A.3



## **STATEMENT**

- 1. The equipment lists are traceable to the national reference standards.
- 2.The test report can not be partially copied unless prior written approval is issued from