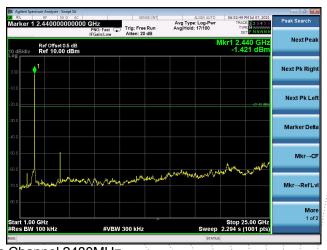

# CONDUCTED EMISSION MEASUREMENT GFSK 1Mbps

#### Low Channel 2402MHz





Middle Channel 2440MHz











#### Low Channel 2402MHz





Middle Channel 2440MHz











## 13. ANTENNA REQUIREMENT

#### 13.1 Limit

15.203 requirement: For intentional device, according to 15.203: an intentional radiator shall

be designed to ensure that no antenna other than that furnished by the responsible party shall be used with the device.

#### 13.2 Test Result

The EUT antenna is PCB antenna, fulfill the requirement of this section.



No.: BCTC/RF-EMC-005 Page 42 of 45 / Edition: A.3



## 14. EUT PHOTOGRAPHS

# **EUT Photo 1**



#### **EUT Photo 2**





# 15. EUT TEST SETUP PHOTOGRAPHS

**Radiated Measurement Photos** 





No.: BCTC/RF-EMC-005 Page 44 of 45 Edition: A.3



## **STATEMENT**

- 1. The equipment lists are traceable to the national reference standards.
- 2.The test report can not be partially copied unless prior written approval is issued fr