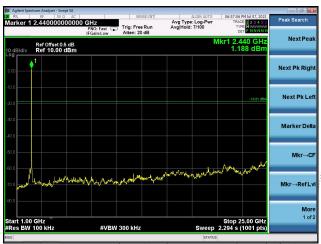

# CONDUCTED EMISSION MEASUREMENT GFSK 1Mbps

#### Low Channel 2402MHz

Middle Channel 2440MHz