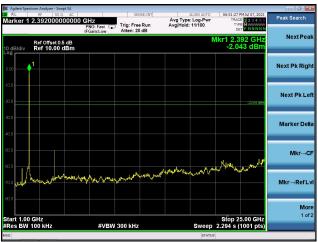

# CONDUCTED EMISSION MEASUREMENT GFSK 1Mbps

#### Low Channel 2402MHz





Middle Channel 2440MHz











#### Low Channel 2402MHz





Middle Channel 2440MHz











## 13. ANTENNA REQUIREMENT

#### 13.1 Limit

15.203 requirement: For intentional device, according to 15.203: an intentional radiator shall

be designed to ensure that no antenna other than that furnished by the responsible party shall be used with the device.

#### 13.2 Test Result

The EUT antenna is PCB antenna, fulfill the requirement of this section.



No.: BCTC/RF-EMC-005 Page 42 of 45 / Edition: A.3



## 14. EUT PHOTOGRAPHS

# **EUT Photo 1**



#### **EUT Photo 2**





# 15. EUT TEST SETUP PHOTOGRAPHS

**Radiated Measurement Photos** 





No.: BCTC/RF-EMC-005 Page 44 of 45 Edition: A.3



## **STATEMENT**

- 1. The equipment lists are traceable to the national reference standards.
- 2.The test report can not be partially copied unless prior w