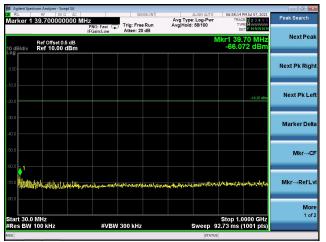

# CONDUCTED EMISSION MEASUREMENT GFSK 1Mbps

#### Low Channel 2402MHz

Middle Channel 2440MHz