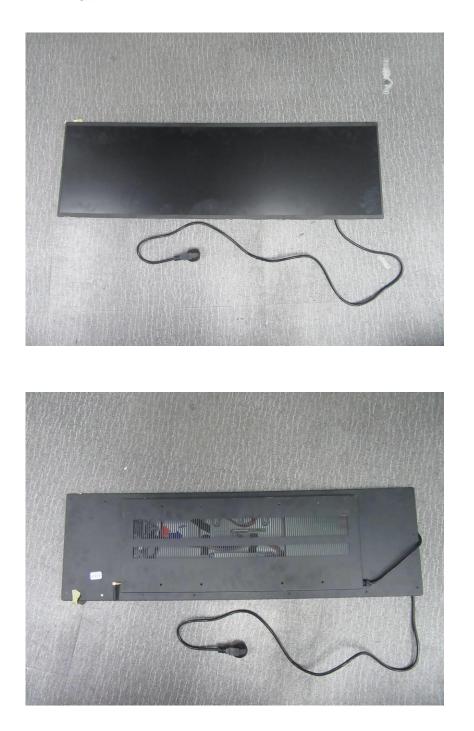

## **External Photos**

| Applicant:                  | Zhejiang Hanshow Technology Co., Ltd                |
|-----------------------------|-----------------------------------------------------|
| Address of Applicant:       | Bld.33, Zhifu Center, Jiaxing, Zhejiang, P.R. China |
| Equipment Under Test (EUT): |                                                     |
| Product Name:               | DIGITAL SIGNAGE 37INCH                              |
| Model No.:                  | HS-AT3701                                           |