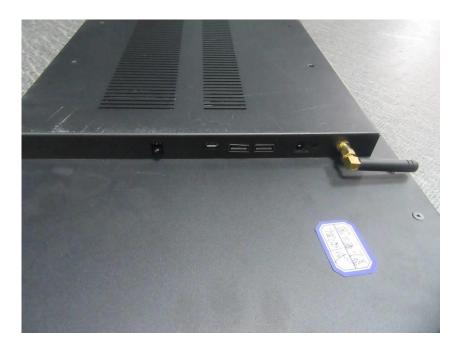

## **External Photos**

| Applicant:                  | Zhejiang Hanshow Technology Co., Ltd                |
|-----------------------------|-----------------------------------------------------|
| Address of Applicant:       | Bld.33, Zhifu Center, Jiaxing, Zhejiang, P.R. China |
| Equipment Under Test (EUT): |                                                     |
| Product Name:               | DIGITAL SIGNAGE 37INCH                              |
| Model No.:                  | HS-AT3701                                           |