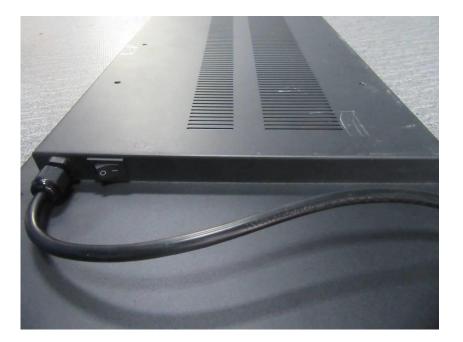

## **External Photos**

| Applicant:                  | Zhejiang Hanshow Technology Co., Ltd                |
|-----------------------------|-----------------------------------------------------|
| Address of Applicant:       | Bld.33, Zhifu Center, Jiaxing, Zhejiang, P.R. China |
| Equipment Under Test (EUT): |                                                     |
| Product Name:               | DIGITAL SIGNAGE 37INCH                              |
| Model No.:                  | HS-AT3701                                           |