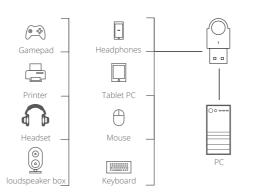

## Package Contents

- Bluetooth adapter ×1User manual ×1
- Driver ×

## **Connection Method**



## FCC Warnning

This equipment has been tested and found to comply with the limits for a Class B digital device, pursuant to part 15 of the FCC Rules. These limits are designed to provide reasonable protection against harmful interference in a residential installation. This equipment generates, uses and can radiate radio frequency energy and, if not installed and used in accordance with the instructions, may cause harmful interference to radio communications. However, there is no guarantee that interference will not occur in a particular installation. If this equipment does cause harmful interference to radio or television reception, which can be determined by turning the equipment off and on, the user is encouraged to try to correct the interference by one or more of the following meas