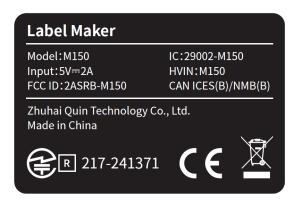

## **FCC Label Sample**

## **FCC Label Specifications**

Text is Black in color and is justified. Labels are printed in indelible ink on permanent adhesive backing or silk-screened onto the EUT or shall be affixed at a conspicuous location on the EUT. Where the EUT is constructed in two or more sections connected by wires and marketed together, the above statement is required to be affixed only to the main control unit. When the EUT is so small or for such use that it is not practicable to place the statement on it, the above information shall be placed in a prominent location in the instruction manual or pamphlet supplied to the user or, alternatively, shall be placed on the container in which the device is marketed.