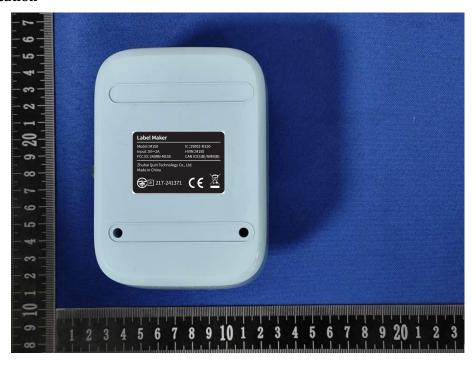

## **Annex D. Label and Information**

## **FCC Label Sample**



## **FCC Label Specifications**

Text is Black in color and is justified. Labels are printed in indelible ink on permanent adhesive backing or silk-screened onto the EUT or shall be affixed at a conspicuous location on the EUT. Where the EUT is constructed in two or more sections connected by wires and marketed together, the above statement is required to be affixed only to the main control unit. When the EUT is so small or for such use that it is not practicable to place the statement on it, the above information shall be placed in a prominent location in the instruction manual or pamphlet supplied to the user or, alternatively, shall be placed on the container in which the device is marketed.

## **FCC Label Location**