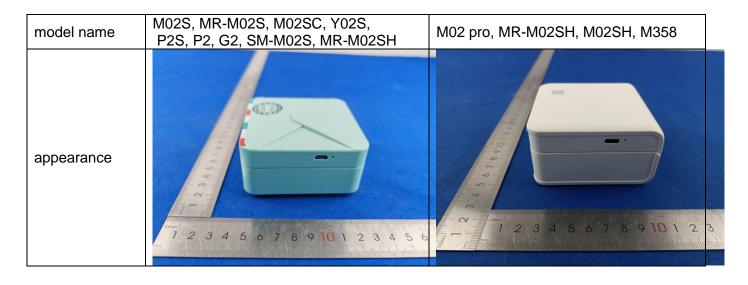

## **Product Similarity Declaration**

Product name: Mini Printer

Model name: M02S, Y02S, M02 pro, M02SH, MR-M02S, M02SC, P2S, M358,

SM-M02S, MR-M02SH

FCC ID: 2ASRB-M02S-A

We (Zhuhai Quin Technology Co., Ltd.) hereby state that all the models are electrical identical including the same software parameter and hardware design (i.e., circuit design, PCB Layout, RF module/circuit, antenna type(s) and antenna location, components on PCB, etc.,), same mechanical structure and design (including product enclosure, materials, etc.,), the only difference is the the model name, colour, appearance and input interface.