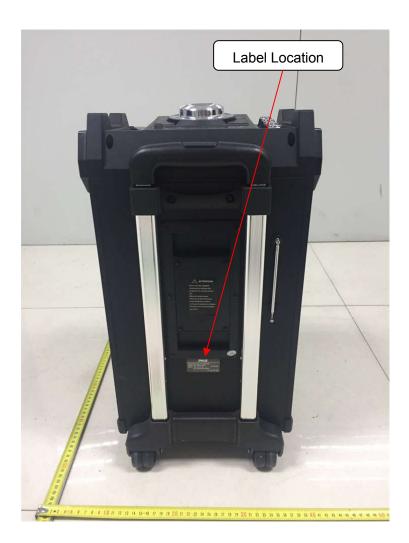

## Label and Location

Portable Speaker Trade Mark: Pyle Model No.: PWMA325BT FCC ID : 2ASQD-PWMA325BT DC 11.1V by Rechargeable Li-ion Battery(4000mAh) Maximum Charging Voltage: DC 12V/1A This device complies with part 15 of the FCC Rules. Operation is subject to the following two conditions: (1) This device may not cause harmful interference, and (2) this device must accept any interference received, including interference that may cause undesired operation.