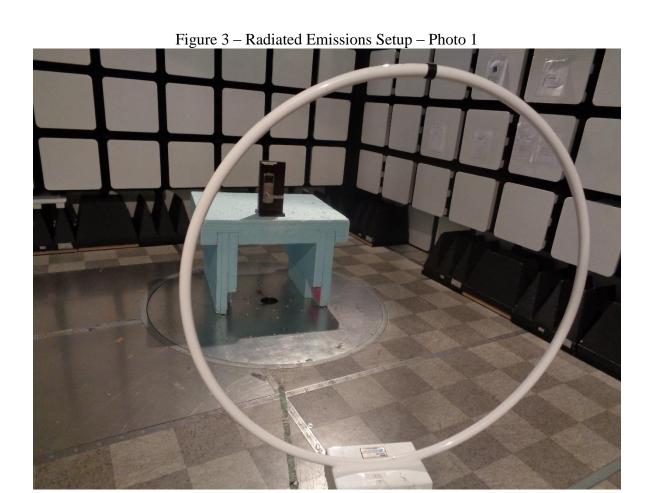

## **Exhibit: Test Setup Photos**

FCC ID: 2ASNP-E79X3562018 IC: 24793-E79X3562018

| Client  | dormakaba USA Inc            |     |
|---------|------------------------------|-----|
| Product | Electronic Lock: E-Plex 7900 | TÜV |

Figure 1 – EUT Close Up - Front



| Client  | dormakaba USA Inc            |     |
|---------|------------------------------|-----|
| Product | Electronic Lock: E-Plex 7900 | TÜV |



| Client  | dormakaba USA Inc            |     |
|---------|------------------------------|-----|
| Product | Electronic Lock: E-Plex 7900 | TÜV |



| Client  | dormakaba USA Inc            |     |
|---------|------------------------------|-----|
| Product | Electronic Lock: E-Plex 7900 | TÜV |

Figure 4 – Radiated Emissions Setup – Photo 2



| Client  | dormakaba USA Inc            |     |
|---------|------------------------------|-----|
| Product | Electronic Lock: E-Plex 7900 | TÜV |

Figure 5 – Frequency stability test Setup – Photo 1



| Client  | dormakaba USA Inc            |     |
|---------|------------------------------|-----|
| Product | Electronic Lock: E-Plex 7900 | TÜV |

Figure 6 – Frequency stability test Setup – Photo 2