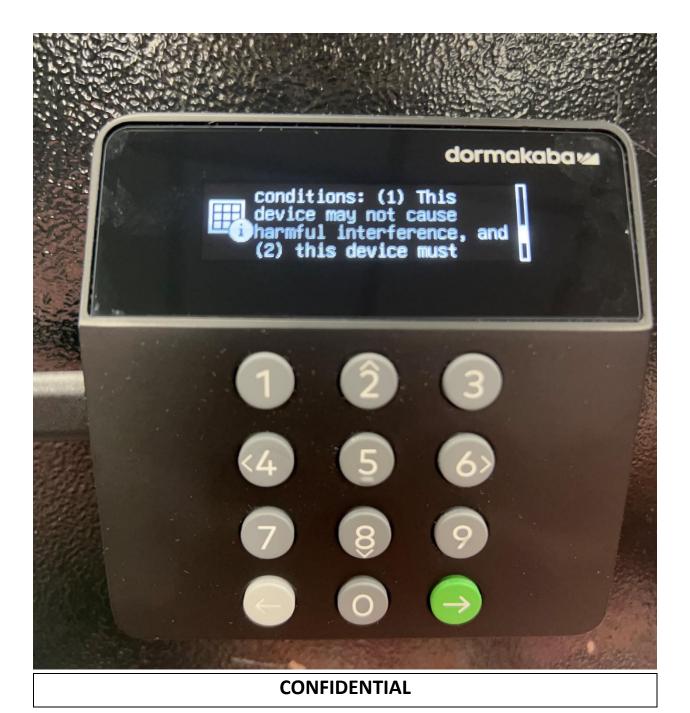

Step 4: Scroll down using the down arrow key (key 8) to read "Part 15 of the FCC Rules".

| Title:<br>APX01<br>E-LABLE PICTURES   | dormakaba | Page <b>6</b> of <b>9</b>            |
|---------------------------------------|-----------|--------------------------------------|
| Made By: Tejaswi Dasari & James Adams |           | Date: August 04 <sup>th</sup> , 2023 |

STATEMENT: THIS DEVICE COMPLIES WITH PART 15 OF THE FCC RULES. OPERATION IS SUBJECT TO THE FOLLOWING TWO CONDITIONS: (1) THIS DEVICE MAY NOT CAUSE HARMFUL INTERFERENCE. AND (2) THIS DEVICE MUST ACCEPT ANY INTERFACE RECEIVED, INCLUDING INTERFERENCE THAT MAY CAUSE UNDESIRED OPERATION.