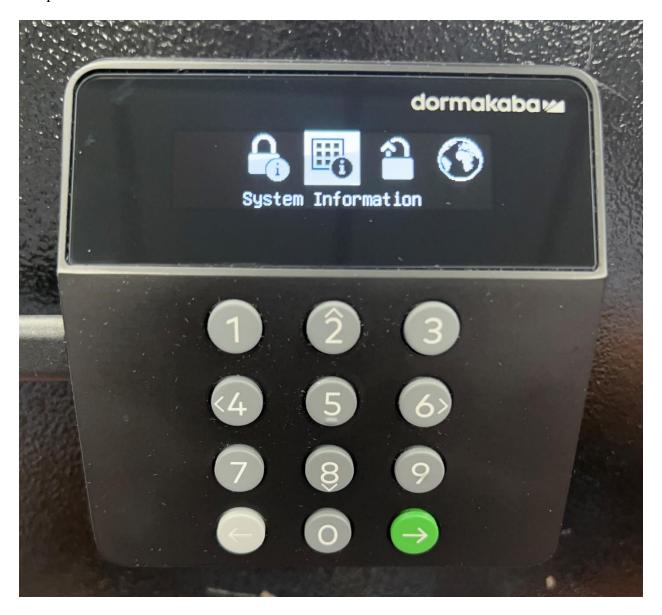

Step 3: Click on "System Information" with the help of green enter button to access the FCC compliance statements.

| Title:<br>APX01<br>E-LABLE PICTURES   | dormakaba | Page <b>5</b> of <b>9</b> |
|---------------------------------------|-----------|---------------------------|
| Made By: Tejaswi Dasari & James Adams |           | Date: August              |