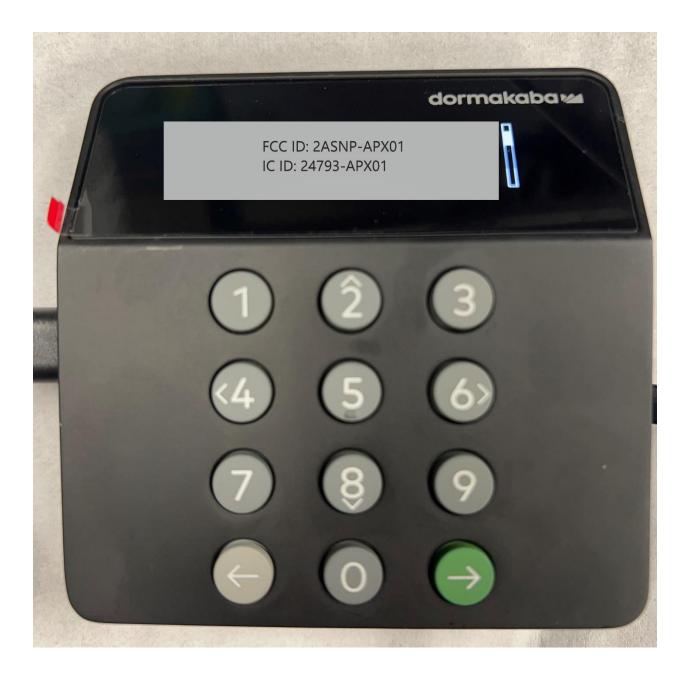

| Made By: Tejaswi Dasari & James Adams |           | Date: August 04 <sup>th</sup> , 2023 |

STATEMENT: THIS DEVICE COMPLIES WITH PART 15 OF THE FCC RULES. OPERATION IS SUBJECT TO THE FOLLOWING TWO CONDITIONS: (1) THIS DEVICE MAY NOT CAUSE HARMFUL INTERFERENCE. AND (2) THIS DEVICE MUST ACCEPT ANY INTERFACE RECEIVED, INCLUDING INTERFERENCE THAT MAY CAUSE UNDESIRED OPERATION.



# Title: APX01 E-LABLE PICTURES



Page **7** of **9** 

Made By: Tejaswi Dasari & James Adams

Date: August 04<sup>th</sup>, 2023



| Title:<br>APX01<br>E-LABLE PICTURES   | dormakaba | Page <b>8</b> of <b>9</b> |
|---------------------------------------|-----------|---------------------------|
| Made By: Tejaswi Dasari & James Adams |           | Date: August              |

### FCC ID and IC ID lable drawing:



# Title: APX01 E-LABLE PICTURES Made By: Tejaswi Dasari & James Adams Date: August 04<sup>th</sup>, 2023