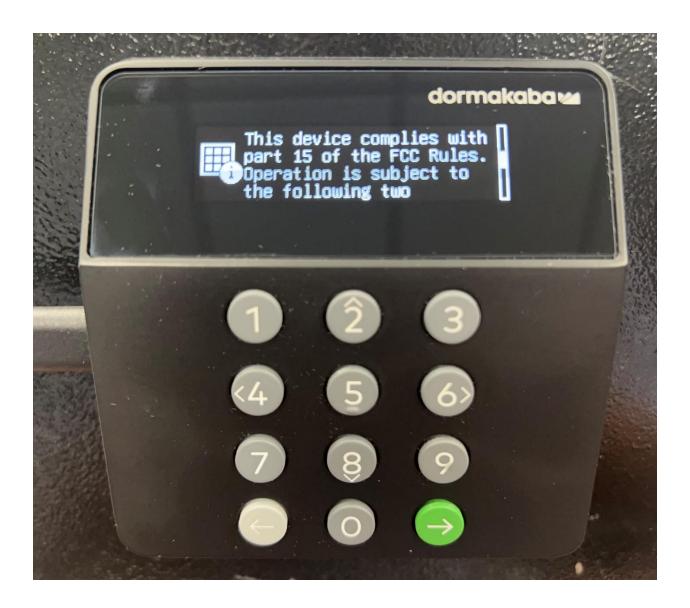

Step 4: Scroll down using the down arrow key (key 8) to read "Part 15 of the FCC Rules".

| Title:<br>APX01<br>E-LABLE PICTURES   | dormakaba | Page <b>6</b> of <b>9</b>            |
|---------------------------------------|-----------|--------------------------------------|
| Made By: Tejaswi Dasari & James Adams |           | Date: August 04 <sup>th</sup> , 2023 |

STATEMENT: THIS DEVICE COMPLIES WITH PART 15 OF THE FCC RULES. OPERATION IS SUBJECT TO THE FOLLOWING TWO CONDITIONS: (1) THIS DEVICE MAY NOT CAUSE HARMFUL INTERFERENCE. AND (2) THIS DEVICE MUST ACCEPT ANY INTERFACE RECEIVED, INCLUDING INTERFERENCE THAT MAY CAUSE UNDESIRED OPERATION.