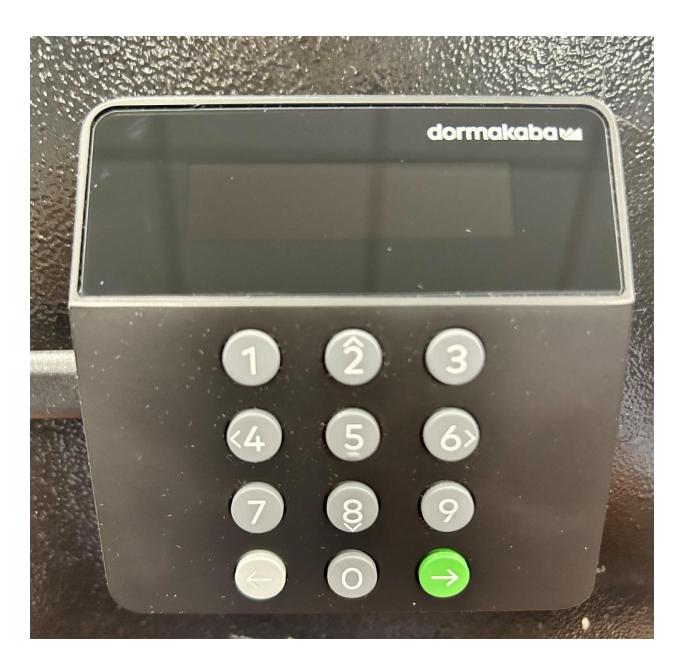

Access to FCC compliance statements:

Step 1: Click on any key inorder to wake up the sceen.

| Title:<br>APX01<br>E-LABLE PICTURES   | dormakaba | Page <b>3</b> of <b>9</b>            |
|---------------------------------------|-----------|--------------------------------------|
| Made By: Tejaswi Dasari & James Adams |           | Date: August 04 <sup>th</sup> . 2023 |