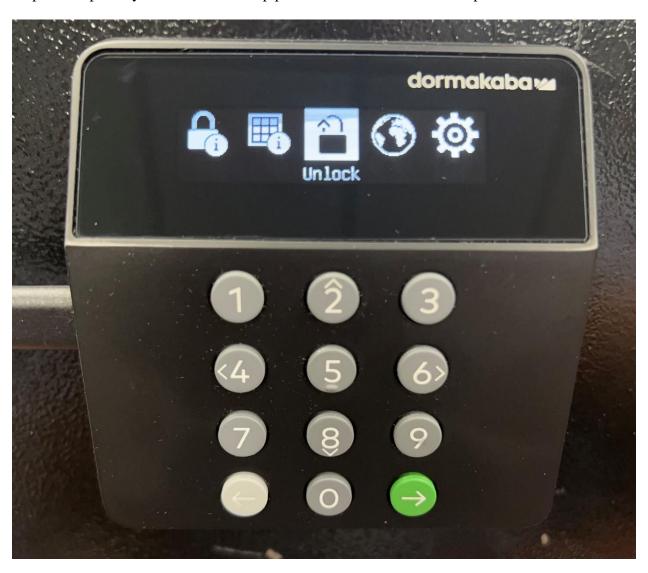

Step 2: The primary sceen after wake up presents a menu with various options.

| Title:<br>APX01<br>E-LABLE PICTURES   | dormakaba | Page <b>4</b> of <b>9</b> |
|---------------------------------------|-----------|---------------------------|
| Made By: Tejaswi Dasari & James Adams |           | Date: August              |