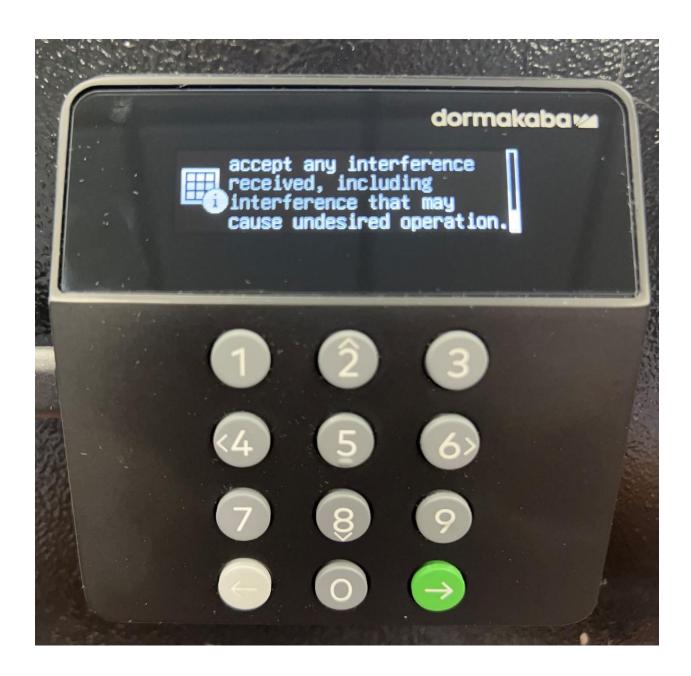

STATEMENT: THIS DEVICE COMPLIES WITH PART 15 OF THE FCC RULES. OPERATION IS SUBJECT TO THE FOLLOWING TWO CONDITIONS: (1) THIS DEVICE MAY NOT CAUSE HARMFUL INTERFERENCE. AND (2) THIS DEVICE MUST ACCEPT ANY INTERFACE RECEIVED, INCLUDING INTERFERENCE THAT MAY CAUSE UNDESIRED OPERATION.