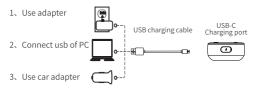

# 充电 CHARGING

开机首次使用(或者很长一段时间没使用时),使用前请 务必将耳机放在充电舱,连接充电线为蓝牙耳机充电约 2 小时。常用的充电方法如下图所示三种。

# **CHARGING**

The first time you use the earphone (or when not used for a long time), please be sure to put the earphones in the charging compartment before use, use the 5V/1000mA adapter connected to charge about 2 hours.

The following three charging methods are usually used.

#### Note:

The power adapter, PC, and car adapter shown in the figure are nonstandard accessories. Please purchase separately if necessary.

Please use a 5V1A standard adapter to charge the device in accordance with national standards. Otherwise, there may be risks such as product damage.