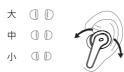

# 佩戴示意 WEARING DIAGRAM

### 佩戴提示:

- 1. 选择你觉得最舒服的硅胶耳塞的大小
- 轻轻地将耳塞插入耳朵,调整到合适的角度,使其舒适贴合

## Wearing Tips:

- Choose the size of silicone ear-tips that you find most comfortable.
- Gently insert the ear-tips into your ear and adjust to the appropriate angle to make it fit comfortably.

| Big    |                        |  |
|--------|------------------------|--|
| Medium | $\mathbb{O}\mathbb{D}$ |  |
| Small  | $\mathbb{O}\mathbb{D}$ |  |