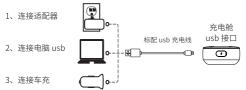

# 充电 CHARGING

开机首次使用(或者很长一段时间没使用时),使用前请 务必将耳机放在充电舱,连接充电线为蓝牙耳机充电约 2 小时。常用的充电方法如下图所示三种。

### 提示:

图示中的电源适配器、PC、车充均非标准配件,如有需要请另行购买。

请使用符合国家标准的 5V1A 规格的适配器为本机充电。 否则可能产生产品损坏等风险。

如长时间不使用本机,请三个月为本机充电一次。

The following three charging methods are usually used.

#### Note:

The power adapter, PC, and car adapter shown in the figure are nonstandard accessories. Please purchase separately if necessary.

Please use a 5V1A standard adapter to charge the device in accordance with national standards. Otherwise, there may be risks such as product damage.