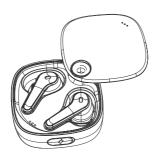

# 配件清单 PARTS

| TU01 耳机头 (左右耳) | 2枚  |
|----------------|-----|
| 充电舱            | 1 个 |
| 硅胶耳帽(中号上机)     | 3 对 |
| USB充电线         | 1条  |
| 使用指南(含三包凭证)    | 1本  |
| 合格证            | 1张  |

# **PARTS LIST**

| Earphones                       | 2 pieces | (1 unit) |
|---------------------------------|----------|----------|
| Charging compartment            |          | 1pc      |
| Ear tips(Medium size on the ear | phones)  | 3 pairs  |
| Charging cable                  |          | 1bar     |
| User's guide                    |          | 1 book   |
| Certificate of Conformity       |          | 1 sheet  |
|                                 |          |          |