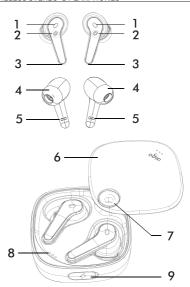

# 按键说明 KEY DESCRIPTION

- 1、LED 指示灯 / 麦克风
- 3、麦克风
- 5、耳机充电触点
- 7、电池仓挂绳孔
- 9、USB C 充电接口

- 2、触控区
- 4、硅胶耳塞
- 6、电池仓旋转上盖
- 8、电池仓指示灯

# KEY DESCRIPTION

- 1、LED indicator/ Microphone
- 2. Touch area
- 3、Microphone
- 4、Silicon ear-tips
- 5、Earphones charging contacts
- 6. Battery compartment Cover
- 7、Battery compartment lanyard hole
- 8、Battery compartment indicator
- 9、USB C Charging port