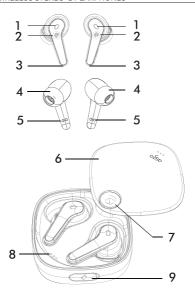

# 按键说明 KEY DESCRIPTION

- 1、LED 指示灯 / 麦克风
- 3、麦克风
- 5、耳机充电触点
- 7、电池仓挂绳孔
- 9、USB C 充电接口

- 2、触控区
- 4、硅胶耳塞
- 6、电池仓旋转上盖
- 8、电池仓指示灯

# KEY DESCRIPTION

- 1、LED indicator/ Microphone
- 2. Touch area
- 3、Microphone
- 4、Silicon ear-tips
- 5、Earphones charging contacts
- 6. Battery compartment Cover
- 7、Battery compartment lanyard hole
- 8、Battery compartment indicator
- 9、USB C Charging port