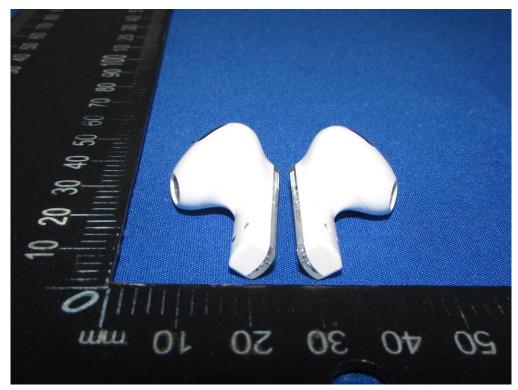

FCC ID: 2ASNB-TK03

Fig.5

Fig.6

This report shall not be reproduced except in full, without the written approval of Shenzhen Tongzhou Testing Co.,Ltd Page 3 of 5