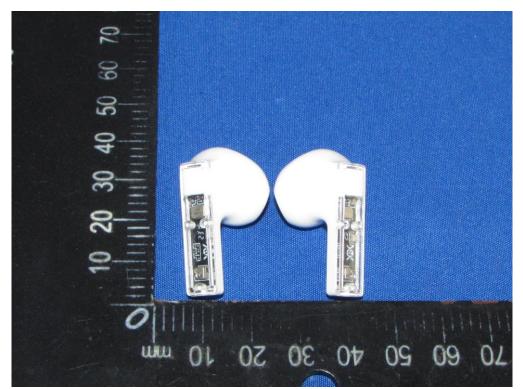

## Shenzhen Tongzhou Testing Co., Ltd

FCC ID: 2ASNB-TK03

Fig.3

Fig.4

This report shall not be reproduced except in full, without the written approval of Shenzhen Tongzhou Testing Co.,Ltd Page 2 of 5 Shenzhen Tongzhou Testing Co., Ltd