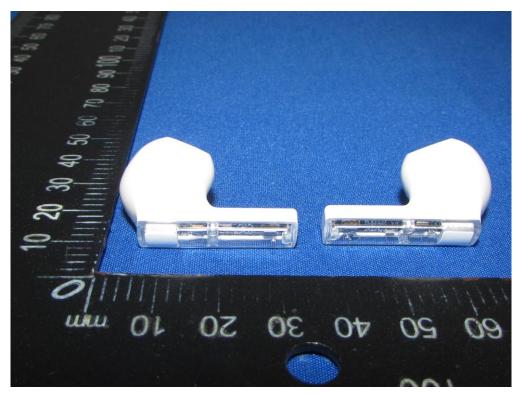

## Shenzhen Tongzhou Testing Co.,Ltd

FCC ID: 2ASNB-TK03

Fig.7

Fig.8

This report shall not be reproduced except in full, without the written approval of Shenzhen Tongzhou Testing Co.,Ltd Page 4 of 5 <page-header><text>