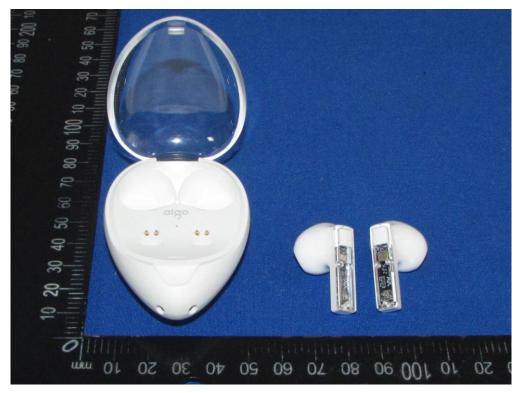

## Shenzhen Tongzhou Testing Co., Ltd

FCC ID: 2ASNB-TK03

Fig.3

Fig.4

This report shall not be reproduced except in full, without the written approval of Shenzhen Tongzhou Testing Co.,Ltd Page 2 of 5 Shenzhen Tongzhou Testing Co., Ltd