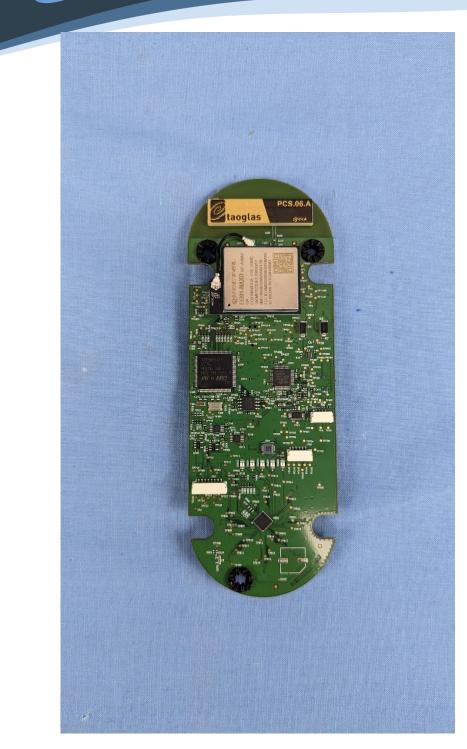

neer meet 91-NAXD 01-A3982

LTE Card Top View

| Tit    | le |
|--------|----|
| Т      | 0  |
| Serial | #  |

LTE Card Top View Shield Removed

| Tit    | e |
|--------|---|
| Т      | 0 |
| Serial | # |

LYFT15 Scooter Interface Module

94V-0

**PCBA Bottom View** 

| Tit    | le |
|--------|----|
| Т      | 0  |
| Serial | #  |

PCBA Top View LTE card Installed

575 Boulder Court Pleasanton, California 94566, USA Tel: +1 (925) 462 0304 Fax: +1 (925) 462 0306 www.micomlabs.com