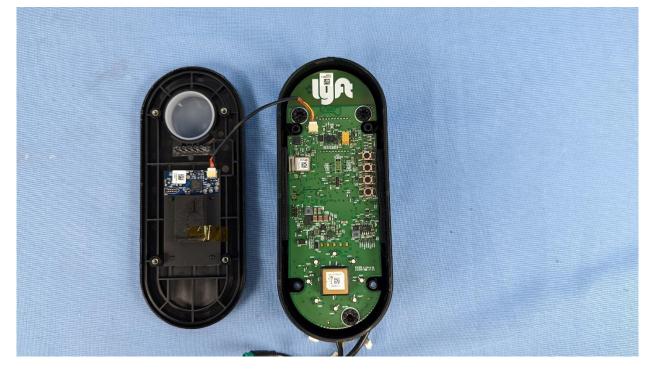

## 1.1.1. Product - Internal

MiC@MLabs.

Installation View

| Tit    | le |
|--------|----|
| Т      | 0  |
| Serial | #  |

LTE Card Bottom View

| Tit    | le |
|--------|----|
| Т      | 0  |
| Serial | #  |