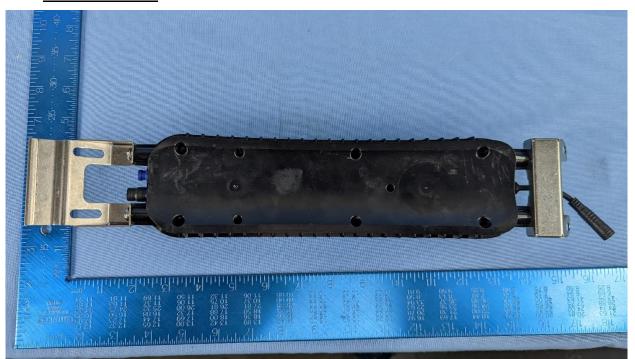

Left View

**Right View** 

| Title: | LYFT14 | <b>Bike Interface</b> | Modul |
|--------|--------|-----------------------|-------|
|        |        |                       |       |

To: Serial #:

Top View