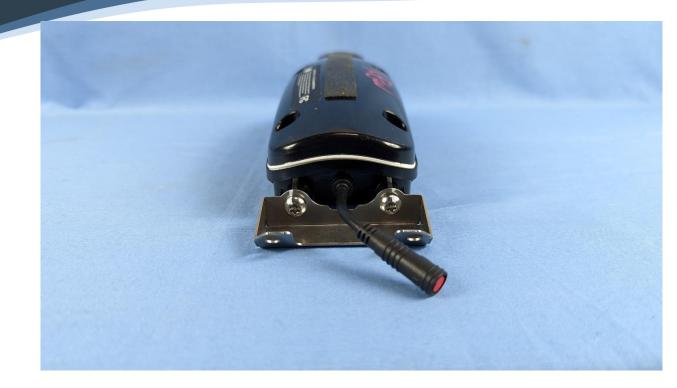

## 1.1.1. Product - External

Serial #:

**Back View** 

| Title: LYFT14 Bike Interface Modul | Title: | LYFT14 | Bike | Interface | Modul |
|------------------------------------|--------|--------|------|-----------|-------|
|------------------------------------|--------|--------|------|-----------|-------|