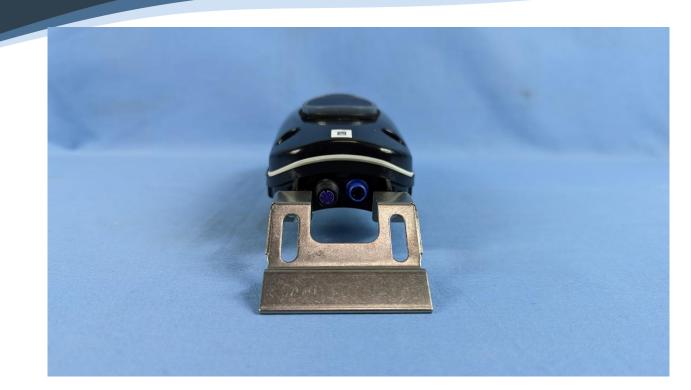

To: Serial #:

**Bottom View** 

Front View

| Title: | LYFT14 | l Bike | Interface | Module |
|--------|--------|--------|-----------|--------|
|        |        |        |           |        |

To: Serial #: