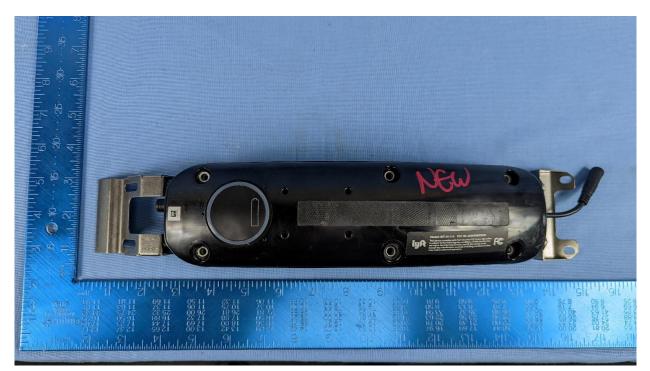

To: Serial #:

**Bottom View** 

Front View

| Title: | LYFT14 | l Bike | Interface | Module |
|--------|--------|--------|-----------|--------|
|        |        |        |           |        |

To: Serial #: