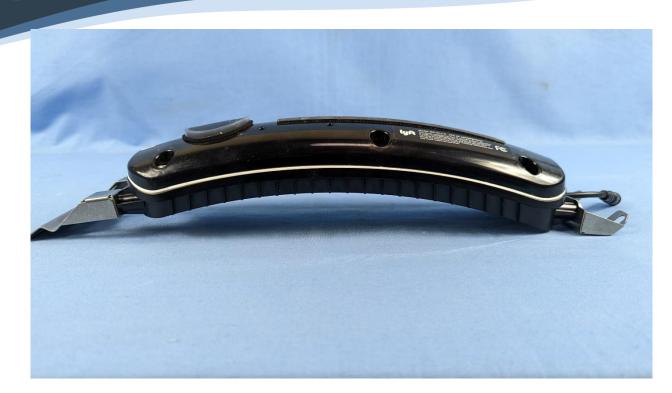

Left View

**Right View** 

| Title: | LYFT14 | <b>Bike Interface</b> | Modul |
|--------|--------|-----------------------|-------|
|        |        |                       |       |

To: Serial #:

Top View