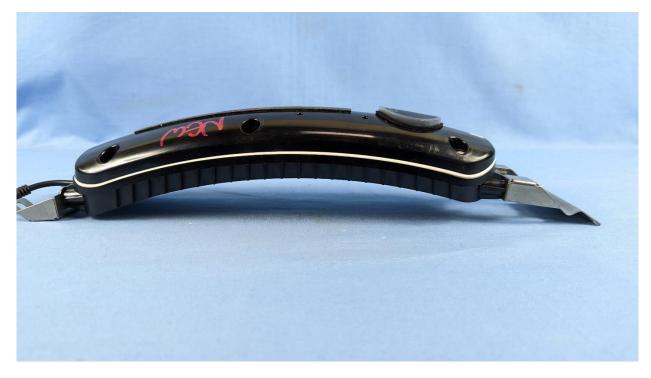

Left View

**Right View** 

| Title: | LYFT14 | <b>Bike Interface</b> | Modul |
|--------|--------|-----------------------|-------|
|        |        |                       |       |

To: Serial #:

Top View