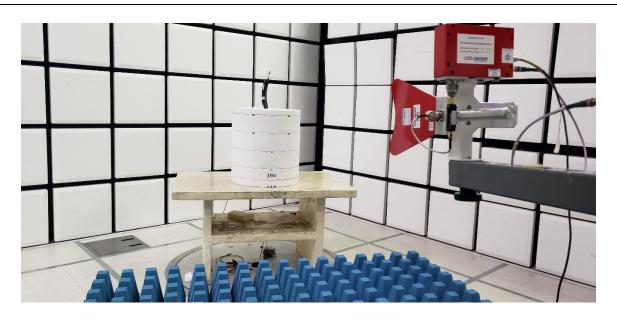

# **FCC Test Setup Photos**

FOR:

Synapse Product Development

Marketing Name Bike Interface Module

> Model Name BIT-01-0-9

#### **Product Description:**

The Lyft BIM is an LTE connectivity, location, and NFC card reader module for use on battery powered shared electric vehicles.

FCC ID: 2ASMP0109

#### Addition to Report #:

EMC\_SYNAP\_035\_19001\_FCC\_27 EMC\_SYNAP\_035\_19001\_FCC\_15.225\_NFC

DATE: 05/29/2019

## **EUT Photos**









## **Radiated Measurements**

#### 9 KHz to 30 MHz



30 MHz to 1 GHz



## 1 GHz to 3 GHz



3 GHz to 18 GHz



# • Revision History

| Date       | Report Name                          | Changes to report | Report prepared by |
|------------|--------------------------------------|-------------------|--------------------|
| 05/29/2019 | EMC_SYNAP_035_19001_FCC_Setup_Photos | Initial Version   | Issa Ghanma        |