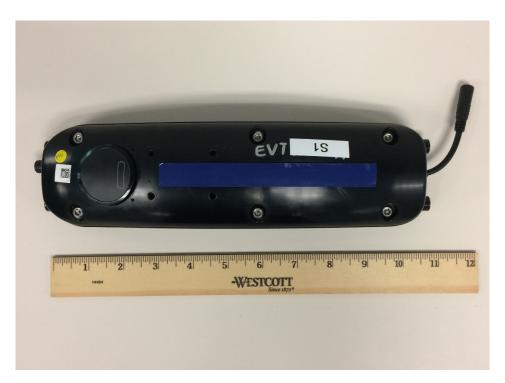

# **FCC Test Setup Photos**

FOR:

Synapse Product Development

Marketing Name Bike Interface Module

> Model Name BIT-01-0-9

#### **Product Description:**

The Lyft BIM is an LTE connectivity, location, and NFC card reader module for use on battery powered shared electric vehicles.

FCC ID: 2ASMP0109

#### Addition to Report #:

EMC\_SYNAP\_035\_19001\_FCC\_27 EMC\_SYNAP\_035\_19001\_FCC\_15.225\_NFC

DATE: 05/29/2019

## **EUT Photos**









## **Radiated Measurements**

#### 9 KHz to 30 MHz



30 MHz to 1 GHz



## 1 GHz to 3 GHz



3 GHz to 18 GHz



# • Revision History

| Date       | Report Name                          | Changes to report | Report prepared by |
|------------|--------------------------------------|-------------------|--------------------|
| 05/29/2019 | EMC_SYNAP_035_19001_FCC_Setup_Photos | Initial Version   | Issa Ghanma        |