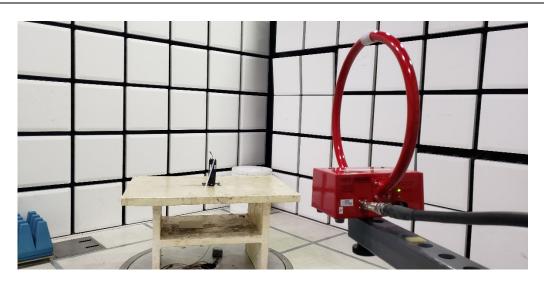

# **FCC Test Setup Photos**

FOR:

Synapse Product Development

Marketing Name Bike Interface Module

> Model Name BIT-01-0-9

#### **Product Description:**

The Lyft BIM is an LTE connectivity, location, and NFC card reader module for use on battery powered shared electric vehicles.

FCC ID: 2ASMP0109

#### Addition to Report #:

EMC\_SYNAP\_035\_19001\_FCC\_27 EMC\_SYNAP\_035\_19001\_FCC\_15.225\_NFC

DATE: 05/29/2019

## **EUT Photos**









## **Radiated Measurements**

#### 9 KHz to 30 MHz



30 MHz to 1 GHz



## 1 GHz to 3 GHz



3 GHz to 18 GHz



# • Revision History

| Date       | Report Name                          | Changes to report | Report prepared by |
|------------|--------------------------------------|-------------------|--------------------|
| 05/29/2019 | EMC_SYNAP_035_19001_FCC_Setup_Photos | Initial Version   | Issa Ghanma        |