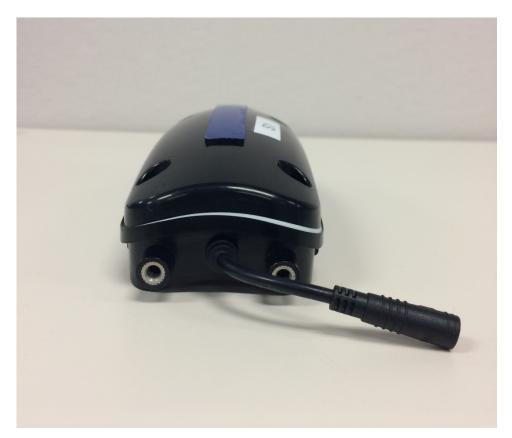

# **FCC Test Setup Photos**

FOR:

Synapse Product Development

Marketing Name Bike Interface Module

> Model Name BIT-01-0-9

#### **Product Description:**

The Lyft BIM is an LTE connectivity, location, and NFC card reader module for use on battery powered shared electric vehicles.

FCC ID: 2ASMP0109

#### Addition to Report #:

EMC\_SYNAP\_035\_19001\_FCC\_27 EMC\_SYNAP\_035\_19001\_FCC\_15.225\_NFC

DATE: 05/29/2019

## **EUT Photos**









## **Radiated Measurements**

#### 9 KHz to 30 MHz



30 MHz to 1 GHz



## 1 GHz to 3 GHz



3 GHz to 18 GHz



# • Revision History

| Date       | Report Name                          | Changes to report | Report prepared by |
|------------|--------------------------------------|-------------------|--------------------|
| 05/29/2019 | EMC_SYNAP_035_19001_FCC_Setup_Photos | Initial Version   | Issa Ghanma        |