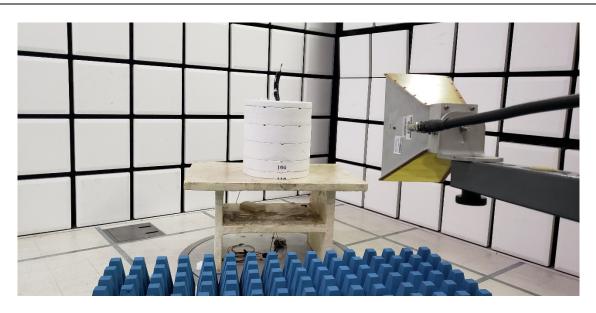

# **FCC Test Setup Photos**

FOR:

Synapse Product Development

Marketing Name Bike Interface Module

> Model Name BIT-01-0-9

#### **Product Description:**

The Lyft BIM is an LTE connectivity, location, and NFC card reader module for use on battery powered shared electric vehicles.

FCC ID: 2ASMP0109

#### Addition to Report #:

EMC\_SYNAP\_035\_19001\_FCC\_27 EMC\_SYNAP\_035\_19001\_FCC\_15.225\_NFC

DATE: 05/29/2019

## **EUT Photos**









## **Radiated Measurements**

#### 9 KHz to 30 MHz



30 MHz to 1 GHz



## 1 GHz to 3 GHz



3 GHz to 18 GHz



# • Revision History

| Date       | Report Name                          | Changes to report | Report prepared by |
|------------|--------------------------------------|-------------------|--------------------|
| 05/29/2019 | EMC_SYNAP_035_19001_FCC_Setup_Photos | Initial Version   | Issa Ghanma        |