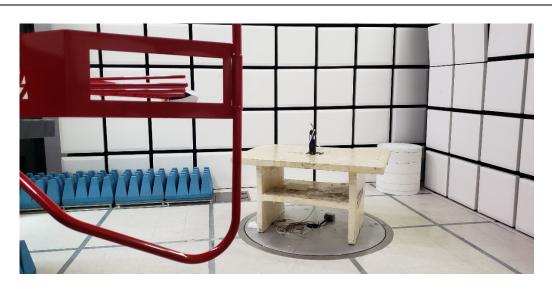

# **FCC Test Setup Photos**

FOR:

Synapse Product Development

Marketing Name Bike Interface Module

> Model Name BIT-01-0-9

#### **Product Description:**

The Lyft BIM is an LTE connectivity, location, and NFC card reader module for use on battery powered shared electric vehicles.

FCC ID: 2ASMP0109

#### Addition to Report #:

EMC\_SYNAP\_035\_19001\_FCC\_27 EMC\_SYNAP\_035\_19001\_FCC\_15.225\_NFC

DATE: 05/29/2019

## **EUT Photos**









## **Radiated Measurements**

#### 9 KHz to 30 MHz



30 MHz to 1 GHz



## 1 GHz to 3 GHz



3 GHz to 18 GHz



# • Revision History

| Date       | Report Name                          | Changes to report | Report prepared by |
|------------|--------------------------------------|-------------------|--------------------|
| 05/29/2019 | EMC_SYNAP_035_19001_FCC_Setup_Photos | Initial Version   | Issa Ghanma        |