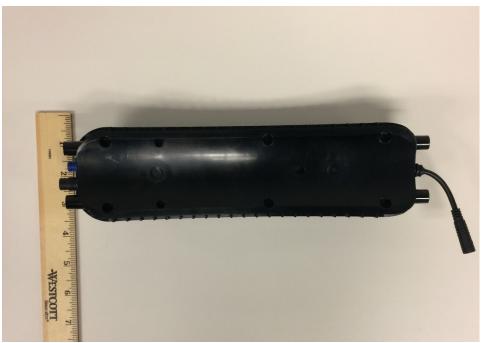

# **FCC Test Setup Photos**

FOR:

Synapse Product Development

Marketing Name Bike Interface Module

> Model Name BIT-01-0-9

#### **Product Description:**

The Lyft BIM is an LTE connectivity, location, and NFC card reader module for use on battery powered shared electric vehicles.

FCC ID: 2ASMP0109

#### Addition to Report #:

EMC\_SYNAP\_035\_19001\_FCC\_27 EMC\_SYNAP\_035\_19001\_FCC\_15.225\_NFC

DATE: 05/29/2019

## **EUT Photos**









## **Radiated Measurements**

#### 9 KHz to 30 MHz



30 MHz to 1 GHz



## 1 GHz to 3 GHz



3 GHz to 18 GHz



# • Revision History

| Date       | Report Name                          | Changes to report | Report prepared by |
|------------|--------------------------------------|-------------------|--------------------|
| 05/29/2019 | EMC_SYNAP_035_19001_FCC_Setup_Photos | Initial Version   | Issa Ghanma        |