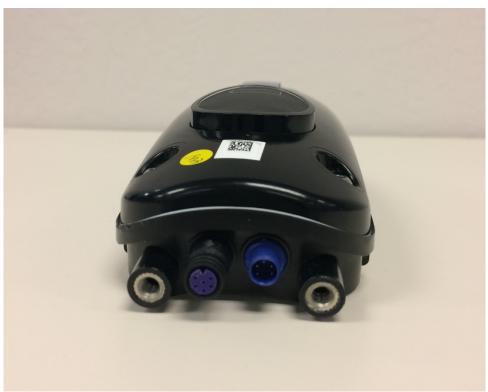

# **FCC Test Setup Photos**

FOR:

Synapse Product Development

Marketing Name Bike Interface Module

> Model Name BIT-01-0-9

#### **Product Description:**

The Lyft BIM is an LTE connectivity, location, and NFC card reader module for use on battery powered shared electric vehicles.

FCC ID: 2ASMP0109

#### Addition to Report #:

EMC\_SYNAP\_035\_19001\_FCC\_27 EMC\_SYNAP\_035\_19001\_FCC\_15.225\_NFC

DATE: 05/29/2019

## **EUT Photos**









## **Radiated Measurements**

#### 9 KHz to 30 MHz



30 MHz to 1 GHz



## 1 GHz to 3 GHz



3 GHz to 18 GHz



# • Revision History

| Date       | Report Name                          | Changes to report | Report prepared by |
|------------|--------------------------------------|-------------------|--------------------|
| 05/29/2019 | EMC_SYNAP_035_19001_FCC_Setup_Photos | Initial Version   | Issa Ghanma        |