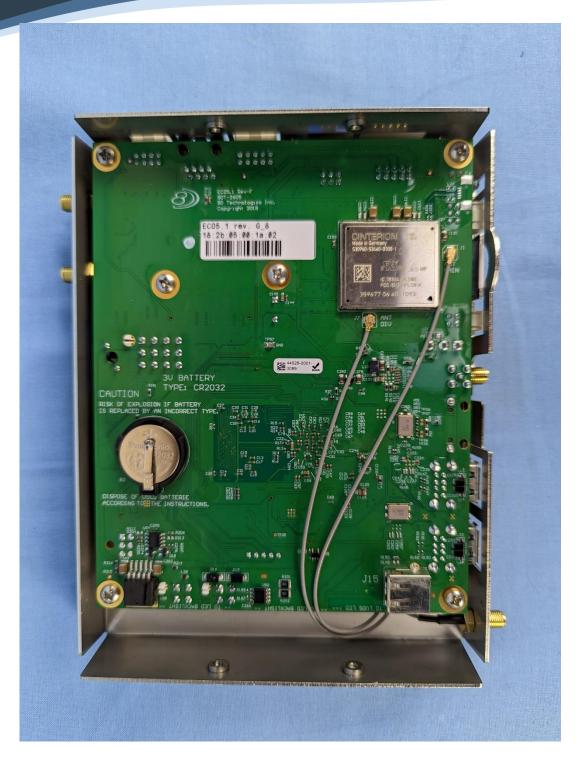

: LYFT16 Internal Photos

Main Board in Housing

| Tit    | le: |
|--------|-----|
| Т      | 0   |
| Serial | #   |

: LYFT16 Internal Photos

Main Board Top

| Tit    | le |
|--------|----|
| T      | 0  |
| Serial | #  |