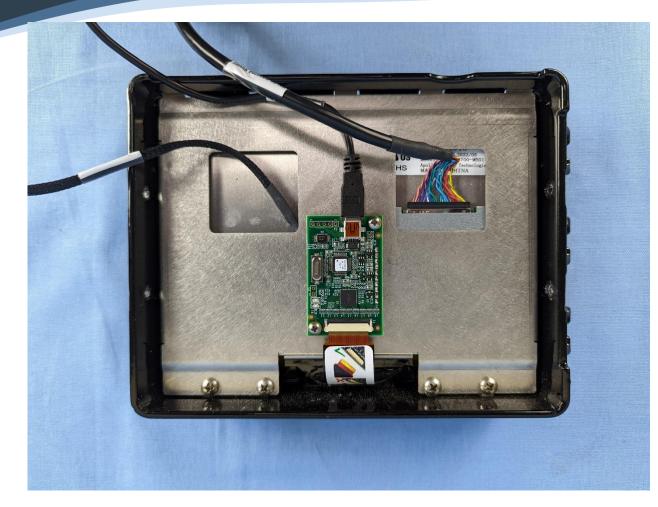

**Display Housing** 

| Tit    | le:       |
|--------|-----------|
| Т      | <b>o:</b> |
| Serial | #:        |

LYFT16 Internal Photos

Display IO Board Back

| Tit    | le |
|--------|----|
| Т      | 0  |
| Serial | #  |