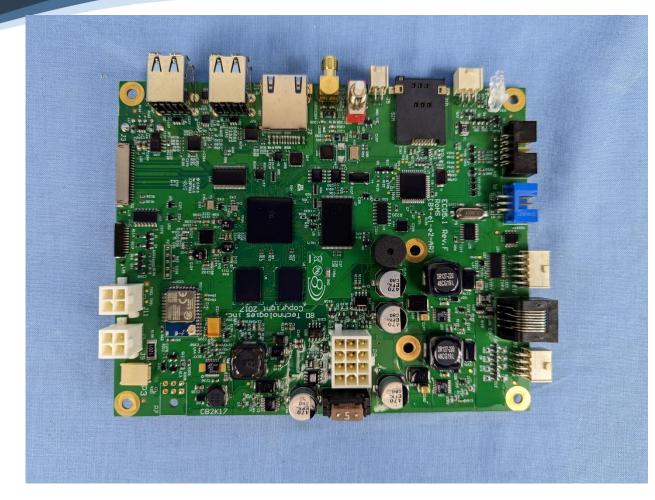

: LYFT16 Internal Photos

Main Board in Housing

| Tit    | le: |
|--------|-----|
| Т      | 0   |
| Serial | #   |

: LYFT16 Internal Photos

Main Board Top

| Tit    | le |
|--------|----|
| T      | 0  |
| Serial | #  |