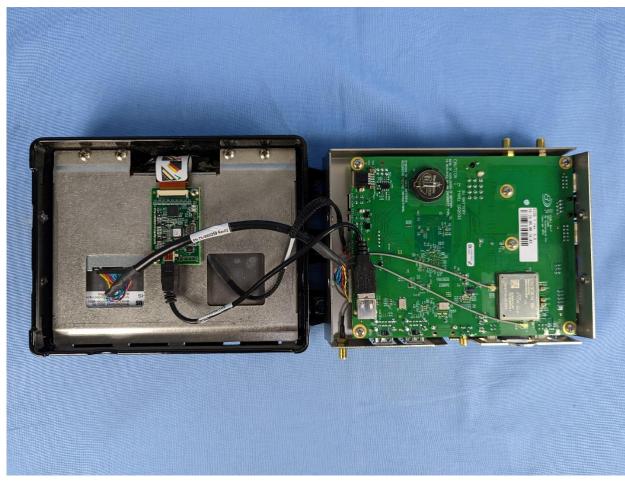

## 1.1.1. Product - Internal

Case Open - installation view

| tle: | LYFT16 | Internal |
|------|--------|----------|
| To:  |        |          |

Т

Serial #:

Photos

**Display Back** 

| Title:    | LYFT16 Internal I |
|-----------|-------------------|
| To:       |                   |
| Serial #: |                   |