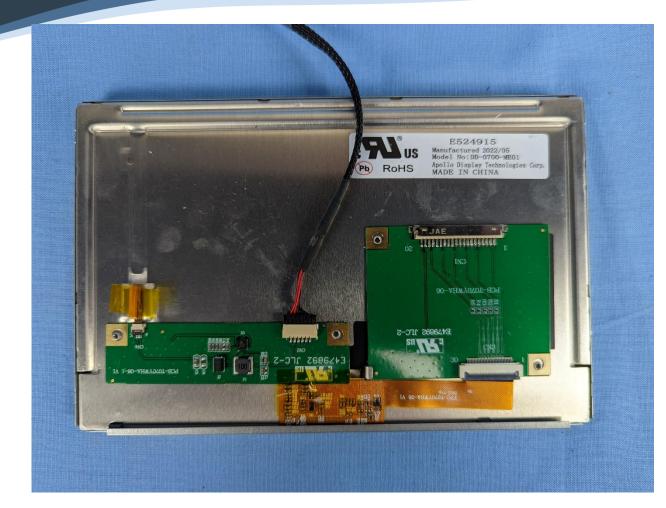

## 1.1.1. Product - Internal

Case Open - installation view

| tle: | LYFT16 | Internal |
|------|--------|----------|
| To:  |        |          |

Т

Serial #:

Photos

**Display Back** 

| Title:    | LYFT16 Internal I |
|-----------|-------------------|
| To:       |                   |
| Serial #: |                   |