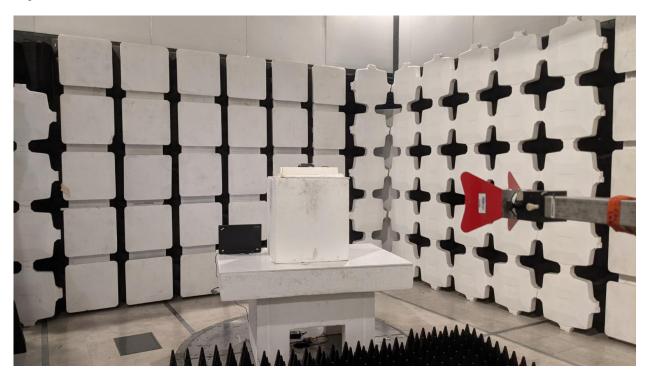

## 1.1.1. Test Setup - RE#1 - Radiated Emissions - 3m Chamber

Digital Emissions 1-18GHz

**Issue Date:** 25 October 2021 **Page:** 2 of 5

To: Serial #:

Digital Emissions 30MHz - 1GHz

Spurious Emissions 1-18GHz