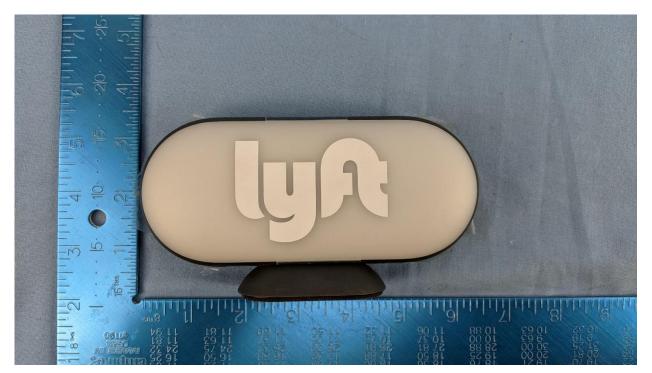

## 1.1.1. Product - External

MiC<sup>®</sup>MLabs.

**Back View** 

Title: LYFT04 External Photos To: Serial #:

**Bottom View** 

Front View

| le:        | LYFT04 | External | Photo |
|------------|--------|----------|-------|
| <b>o</b> : |        |          |       |