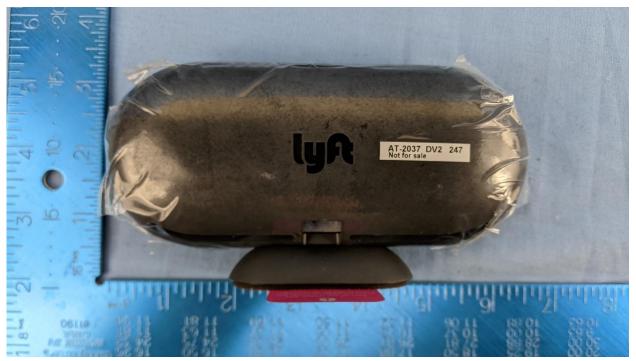

## 1.1.1. Product - External

MiC<sup>®</sup>MLabs.

**Back View** 

Title: LYFT04 External Photos To: Serial #:

**Bottom View** 

Front View

| le:        | LYFT04 | External | Photo |
|------------|--------|----------|-------|
| <b>o</b> : |        |          |       |