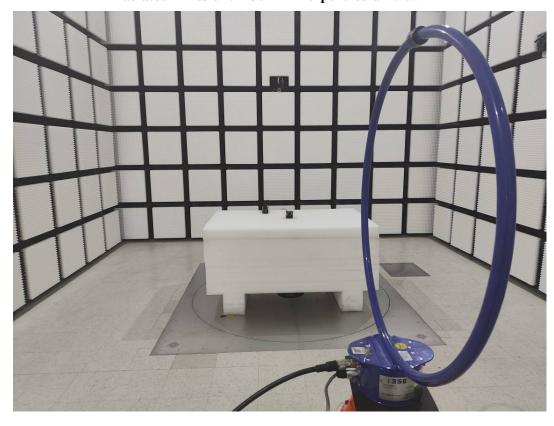

## **EXHIBIT D - TEST SETUP PHOTOGRAPHS**

**Conducted Emissions Front View M1** 

**Conducted Emissions Side View M1** 

Radiated Emission 9k-30MHz Parallel View-M1

Radiated Emission 9k-30MHz Perpendicular View-M1