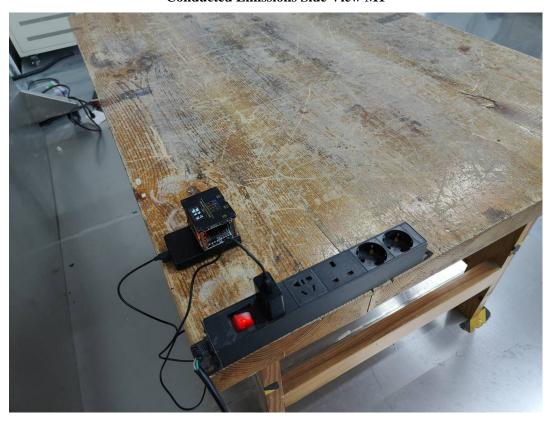

## **EXHIBIT D - TEST SETUP PHOTOGRAPHS**

**Conducted Emissions Front View M1** 

**Conducted Emissions Side View M1** 

Radiated Emission 9k-30MHz Parallel View-M1

Radiated Emission 9k-30MHz Perpendicular View-M1