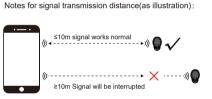

please dry them with a soft cloth or dry by airing. (If soaking NOTE: The manufacturer is not responsible for any radio or TV in sea water, rinse with fresh water and then dry it). Use it interference caused by unauthorized modifications to this equipment. Such modifications could void the user's authority to operate the 4. The earbuds and the BT device will be disconnected if the equipment.

distance between them is more than 10 meters. 5.Keep the device and accessories away from children and

6. Since the BT signal cannot be transmitted underwater, swimming, diving will caused the signal intermittent or