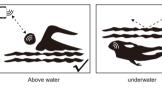

#### Waterproof

Waterproof for daily life (you cannot dip it into water) you can wear it on when showering, swimming, washing face, exposing in the rain, having a bath, but cannot dive.

Please note this when you swimming(as illustration):