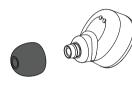

## Customization

To improve wearing experience, please select a best fit ear caps for you.

Wearing

# M

1.Put in Put earbuds into your ear.

Embrace Wireless World Enjoy Wonderful Sound