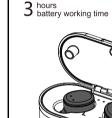

#### Charging

Lasting

Fast Charging 20 minutes charging can

provide 1 hour music play

Enjoy using for 12 hours long in action. Battery pack can provide 4 x full charges for two wireless earbuds.

Embrace Wireless World Enjoy Wonderful Sound

### Specification Support type: A2D/HFP/HSP/AVRCP/SPP

Charging box input: 5V/0.8A Transmit power: Class2 Frequency Range: 2.402~2.480GHz Transmission distance: 10M Earbuds battery: 55mAh/3.7V\*2 Charging battery pack: 600mAh/3.7V Music play time: about 3 hours Phone call time: about 5 hours