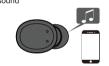

### How to pair earbuds with your phone

For the first time, please remove the insulating film and then put it in the charging compartment for 2~3 seconds. The left and right earbuds will automatically power on and interconnect. (Wait for 6~7 seconds) The left earbud's indicator will turn red and blue alternately. And then, turn on the phone to search the BT device named "MB2" or "MT1" and click to connect.

Embrace Wireless World Enjoy Wonderful Sound

After Bluetooth earbuds connect with the mobile phone

successfully, every time the earbuds are taken from the

charging case, it will automatically connect with the last