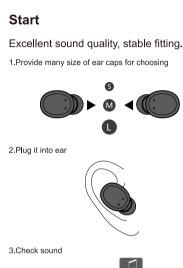

## Customization

To improve wearing experience, please select a best fit ear caps for you.

Wearing

# M

1.Put in Put earbuds into your ear.

Embrace Wireless World Enjoy Wonderful Sound

# **Sound Check**

Connecting wireless earbuds with your phone and check if sound is clear and working properly.

contected phone.

For best performance, please try all size of ear caps to find the best one