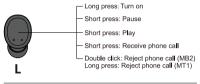

## **Button Control**

### How to pair earbuds with your phone

For the first time, please remove the insulating film and then put it in the charging compartment for 2~3 seconds. The left and right earbuds will automatically power on and interconnect. (Wait for 6~7 seconds) The left earbud's indicator will turn red and blue alternately. And then, turn on the phone to search the BT device named "MB2" or "MT1" and click to connect.

for a long time, then press and hold two earbuds function keys at the same time for 5 seconds to turn off, wait for 2 seconds, then press and hold the left and right earbud function keys at the same time again until the red and blue lights flash alternately (6 seconds) and let go of hands. Search for "MB2" or "MT1" on the mobile phone