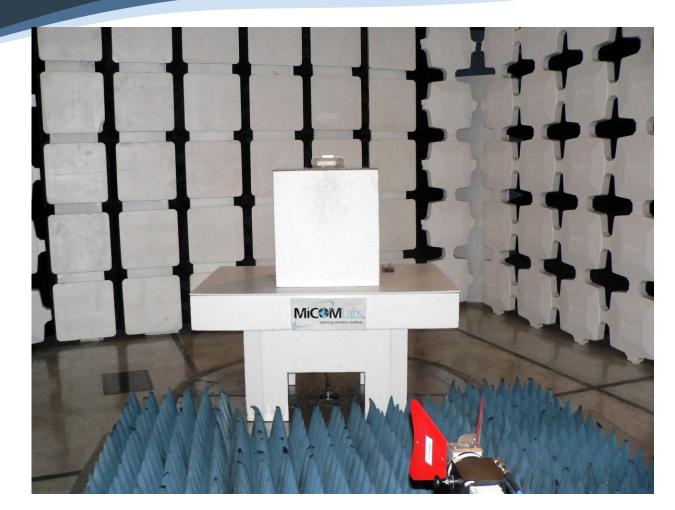

#### 1.1.2. Test Setup - RE#1 - Radiated Emissions - 3m Chamber

Serial #:

PULO01 TX Spurious 30-1000MHz Dipole Antenna

| tle: | PULO01 | Test | Setup | Photos |
|------|--------|------|-------|--------|
| To:  |        |      |       |        |

Tit

Serial #:

PULO01 TX Spurious 30-1000MHz Yagi Antenna

| tle: | PULO01 | Test | Setup | Photo |
|------|--------|------|-------|-------|
| To:  |        |      |       |       |

Titl

Serial #:

PULO01 TX Spurious Above 1GHz Yagi Antenna