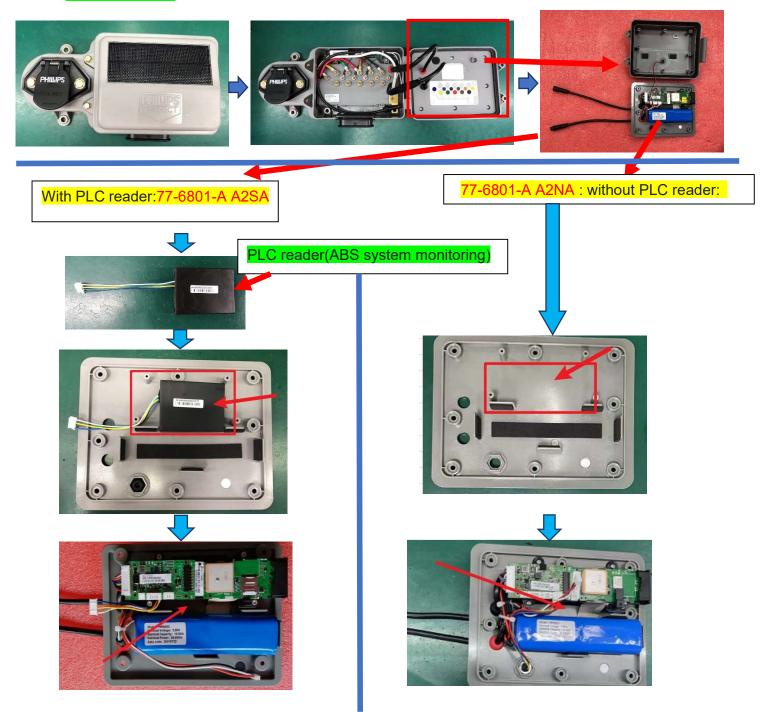

## **Model Difference Letter**

We, Phillips Connect Technologies, LLC,

declare that the difference between 4 new models is as follows:

1. 77-6801-A A2SA is all the same with 77-6800 CAN except the model number.

77-6800 CAN**=77-6801-A A2SA** 

2 .<mark>77-6801-A A2NA</mark> has the same appearance with 77-6800 CAN, 77-6801-A A2NA just remove the PLC reader.

The device photo: