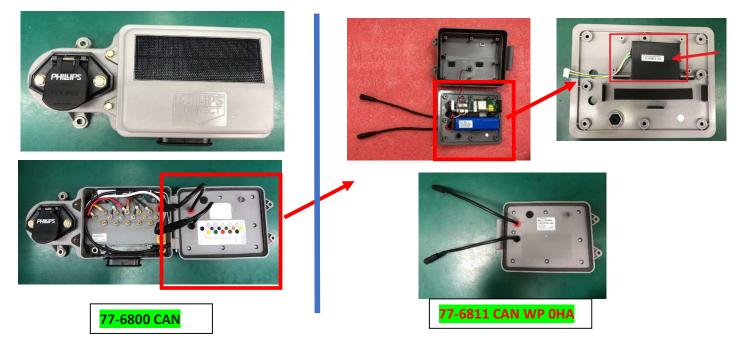

## **Model Difference Letter**

3.77-6811 CAN WP OHA has no base compared with 77-6800 CAN, it only contains the above part

and with PLC reader.

4.77-6811 CAN NP OHA has no base compared with 77-6800 CAN, it only contains the above part