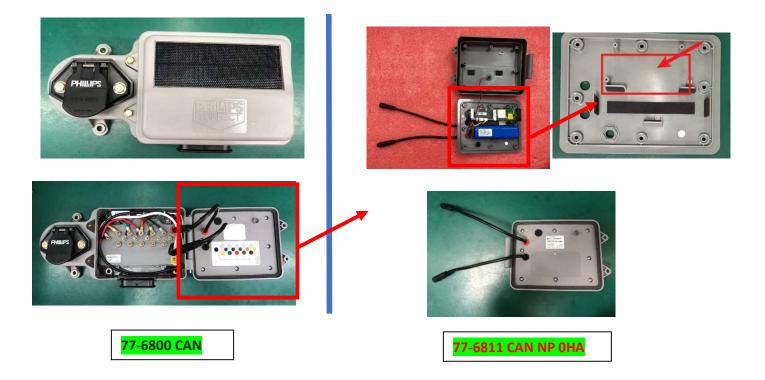

## **Model Difference Letter**

3.77-6811 CAN WP OHA has no base compared with 77-6800 CAN, it only contains the above part

and with PLC reader.

4.77-6811 CAN NP OHA has no base compared with 77-6800 CAN, it only contains the above part

and without PLC reader.

Except above difference, the others are all the same between each other.

Sincerely,

Daug Branso

Signature :

Print name: Doug Reauso

Company: Phillips Connect Technologies, LLC