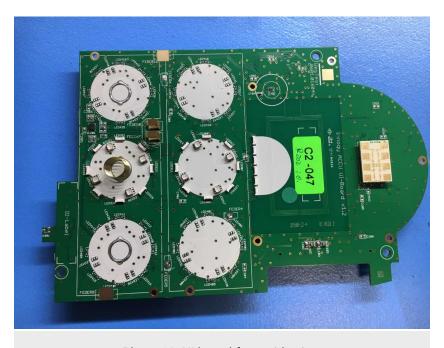

signed and valid without handwritten signature. For verification of the electronic signatures, the public keys can be requested at the testing laboratory. Document authorized:

Radio Communications & EMC

Mihail Dorongovskij Lab Manager

> Phone: +49 681 5 98 - 0 Fax: +49 681 5 98 - 9075

web: ctcadvanced.com e-mail: mail@ctcadvanced.com



## **Photos**



Photo 1: Casing and HPS board



Photo 2: Casing front





Photo 3: Casing back



Photo 4: Casing front





Photo 5: HPS board back side view



Photo 6: HPS board front side view





Photo 7: IF board



Photo 8: ECU board front side view with shielding





Photo 9: ECU board front side view with shielding removed



Photo 10: ECU board back side view with shielding





Photo 11: ECU board back side view with shielding removed



Photo 12: UI board front side view





Photo 13: UI board back side view



## **Document history**

| Version | Applied changes     | Date of release |
|---------|---------------------|-----------------|
|         | initial release     | 2019-05-17      |
|         |                     |                 |
|         |                     |                 |
|         | - END OF DOCUMENT - |                 |