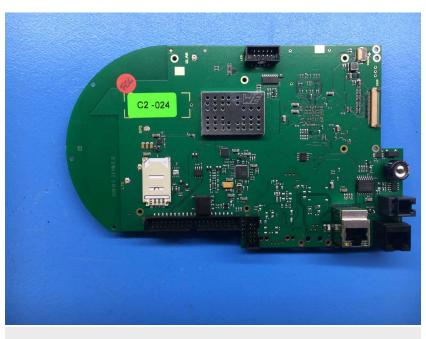

Photo 8: ECU board front side view with shielding

Photo 9: ECU board front side view with shielding removed

Photo 10: ECU board back side view with shielding

Photo 11: ECU board back side view with shielding removed