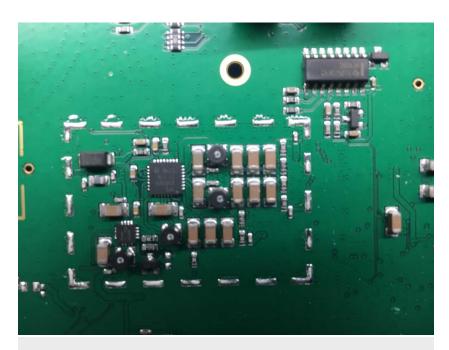

## **Photos**

Photo 1: Casing and HPS board

Photo 2: Casing front

Photo 3: Casing back

Photo 4: Casing front

Photo 5: HPS board back side view

Photo 6: HPS board front side view

Photo 7: IF board

Photo 8: ECU board front side view with shielding

Photo 9: ECU board front side view with shielding removed

Photo 10: ECU board back side view with shielding

Photo 11: ECU board back side view with shielding removed