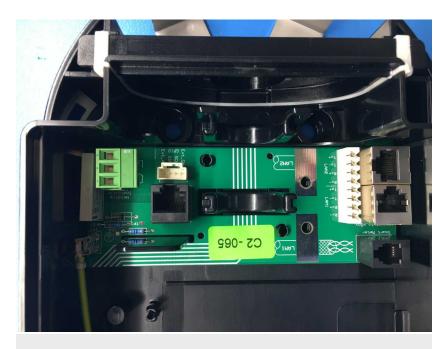

## **Photos**

Photo 1: Casing and HPS board

Photo 2: Casing front

Photo 3: Casing back

Photo 4: Casing front

Photo 5: HPS board back side view

Photo 6: HPS board front side view

Photo 7: IF board

Photo 8: ECU board front side view with shielding

Photo 9: ECU board front side view with shielding removed

Photo 10: ECU board back side view with shielding

Photo 11: ECU board back side view with shielding removed