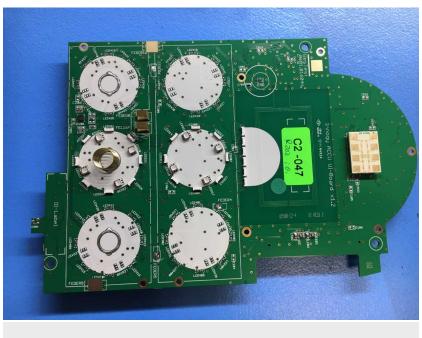

Photo 10: ECU board front side view with shieldings removed

Photo 11: ECU board back side view with shieldings removed