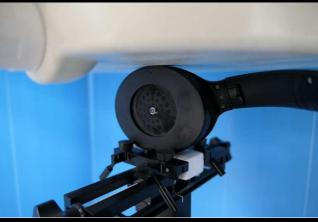

## <Photographs of Head SAR Test Setup>

Right Ear of Earphone Tested at 0 mm

Rear Face of Earphone Tested at 0 mm