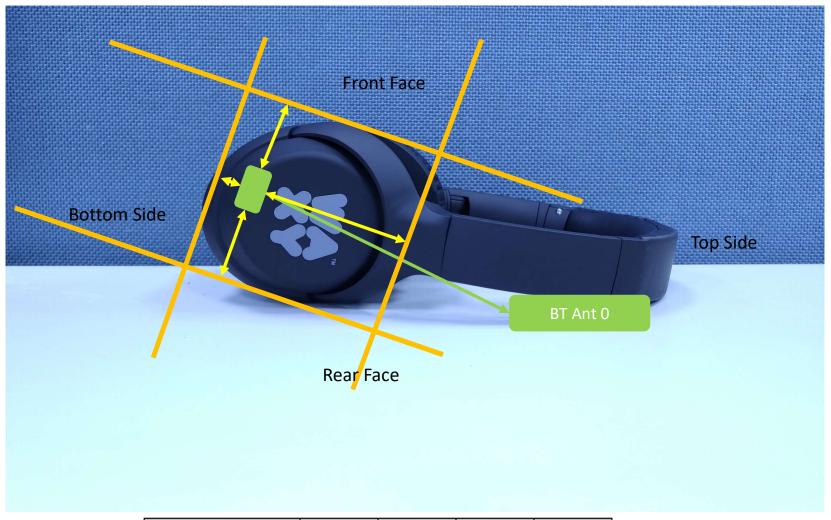

## <Left Side View of Headset>

| Antenna  | To Top Side | To Bottom Side | To Front Face | To Rear Face |
|----------|-------------|----------------|---------------|--------------|
|          | (mm)        | (mm)           | (mm)          | (mm)         |
| BT Ant 0 | 70.00       | 20.00          | 35.00         | 40.00        |