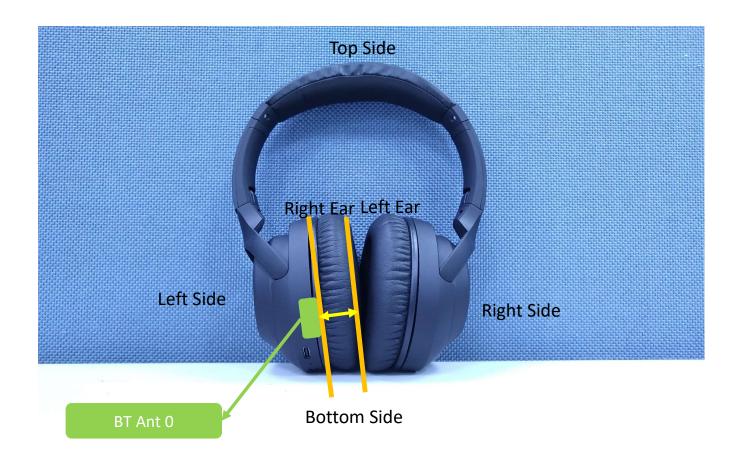

## <Front Face View of Headset>

| Antenna  | Minimum Distance to Human Head (Right Ear) |  |
|----------|--------------------------------------------|--|
|          | (mm)                                       |  |
| BT Ant 0 | 21.00                                      |  |