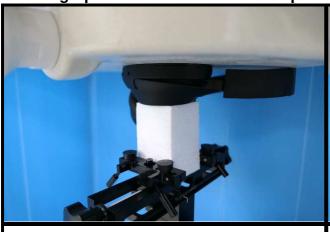

## <Photographs of Head SAR Test Setup>

Right Ear of Earphone Tested at 0 mm

Rear Face of Earphone Tested at 0 mm