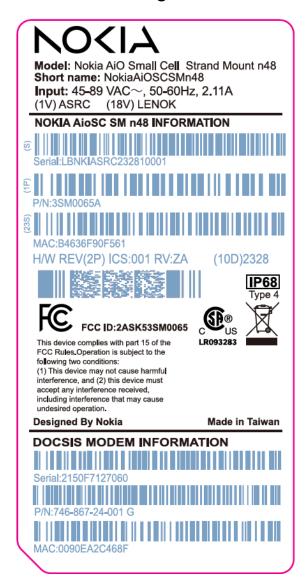

## Response:

Applicant: Nokia

The drawing of the equipment identification label of the Nokia <**AiOSCSMn48**> **FCC ID: 2ASK53SM0065** is attached. A drawing showing label location and drawings of the equipment identification label is attached.

FCC Label Drawing for Nokia <AiOSCSMn48>, FCC ID: <2ASK53SM0065>