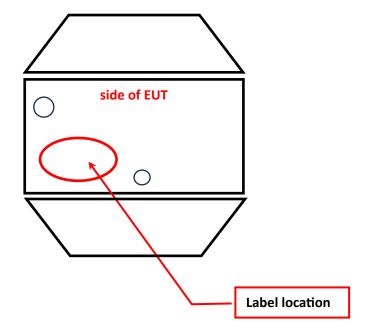

## EXHIBIT: FCC ID LABEL SAMPLE AND LOCATION INFORMATION SECTION 2.1033(c) (14) also SECTION 2.925 (a) (1)

A photograph or drawing of the equipment identification plate or label showing the information to be placed thereon.

## Response:

Applicant: Nokia

The drawing of the equipment identification label of the Nokia <**AiOSCSMn48**> **FCC ID: 2ASK53SM0065** is attached. A drawing showing label location and drawings of the equipment identification label is attached.

FCC Label Drawing for Nokia <AiOSCSMn48>, FCC ID: <2ASK53SM0065>



## FCC Label Location for Nokia < AiOSCSMn48>, FCC ID: 2ASK53SM0065