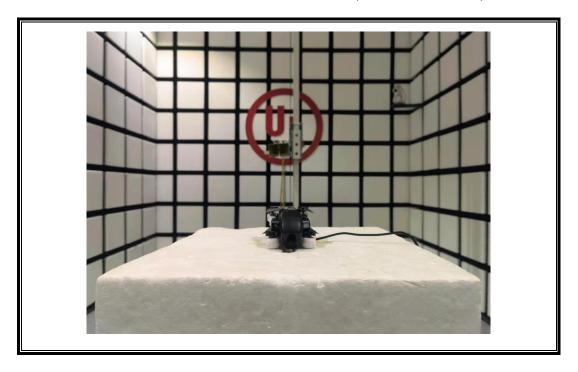

## RADIATED RF MEASUREMENT SETUP (Above 1G - X axis)

RADIATED RF MEASUREMENT SETUP (Above 1G - X axis)

RADIATED RF MEASUREMENT SETUP (Above 1G - Y axis)

RADIATED RF MEASUREMENT SETUP (Above 1G – Z axis

For WIFI Test
RADIATED RF MEASUREMENT SETUP (30MHz ~ 1 GHz)