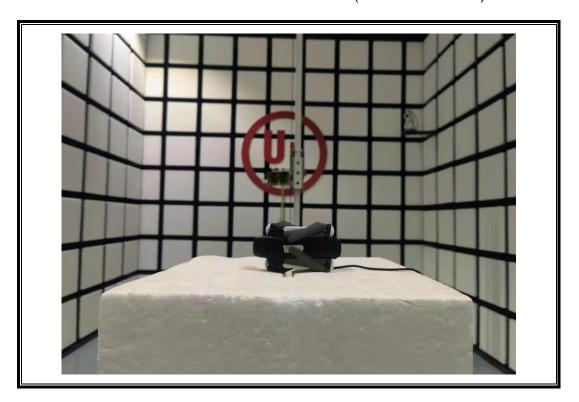

## RADIATED RF MEASUREMENT SETUP (Above 1G - X axis)

RADIATED RF MEASUREMENT SETUP (Above 1G - X axis)

RADIATED RF MEASUREMENT SETUP (Above 1G - Y axis)

RADIATED RF MEASUREMENT SETUP (Above 1G – Z axis

For WIFI Test
RADIATED RF MEASUREMENT SETUP (30MHz ~ 1 GHz)

## RADIATED RF MEASUREMENT SETUP (Above 1G - X axis)

RADIATED RF MEASUREMENT SETUP (Above 1G - X axis)