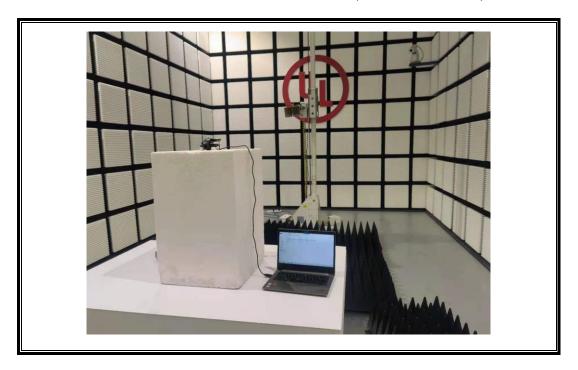

## Appendix **I**Setup Photographs

For 2.4G Test
RADIATED RF MEASUREMENT SETUP (30MHz ~ 1 GHz)

RADIATED RF MEASUREMENT SETUP (Below 30MHz)