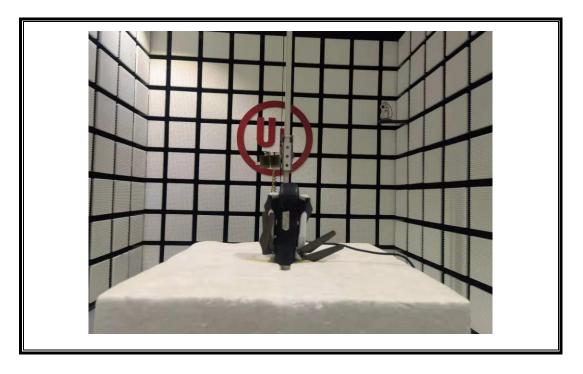

## RADIATED RF MEASUREMENT SETUP (Above 1G - X axis)

RADIATED RF MEASUREMENT SETUP (Above 1G - X axis)

RADIATED RF MEASUREMENT SETUP (Above 1G - Y axis)

RADIATED RF MEASUREMENT SETUP (Above 1G – Z axis

For WIFI Test
RADIATED RF MEASUREMENT SETUP (30MHz ~ 1 GHz)

## RADIATED RF MEASUREMENT SETUP (Above 1G - Y axis)

RADIATED RF MEASUREMENT SETUP (Above 1G – Z axis