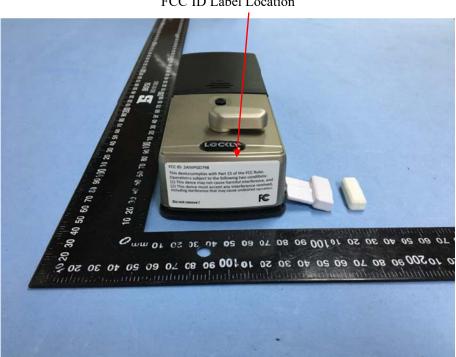

# **Proposed Label Location on EUT**

FCC ID Label Location

### FCC ID: 2ASIVPGD798

This device complies with Part 15 of the FCC Rules. Operation is subject to the following two conditions:

- (1) This device may not cause harmful interference, and
- (2) This device must accept any interference received, including interference that may cause undesired operation.

#### Do not remove!

Specifications: Text is black in color and justified. Labels are printed in indelible ink on permanent adhesive silk-screened onto the EUT or shall be affixed at a conspicuous location on the EUT.