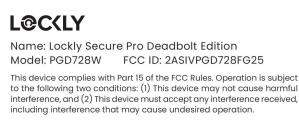

## **EXHIBIT 1 - PRODUCT LABELING**

## **Proposed FCC ID Label Format**

The battery compartment is replaceable. Please contact us for assistance. Please do not remove this label.

<u>Specifications</u>: The label shall be securely affixed to a permanently attached part of the device, in a location where it is visible or easily accessible to the user, and shall not be readily detachable. The label shall be sufficiently durable to remain fully legible and intact on the device in all normal conditions of use throughout the device's expected lifetime.