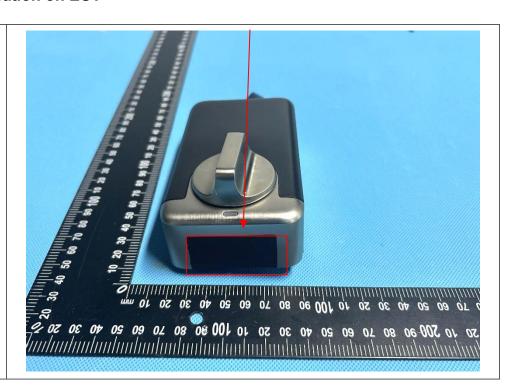

## **ANNEX**

## **EXHIBIT 1 - PRODUCT LABELING**

## **Proposed FCC ID Label Format**



The battery compartment is replaceable. Please contact us for assistance. Please do not remove this label.



<u>Specifications</u>: The label shall be securely affixed to a permanently attached part of the device, in a location where it is visible or easily accessible to the user, and shall not be readily detachable. The label shall be sufficiently durable to remain fully legible and intact on the device in all normal conditions of use throughout the device's expected lifetime.

## **Proposed Label Location on EUT**