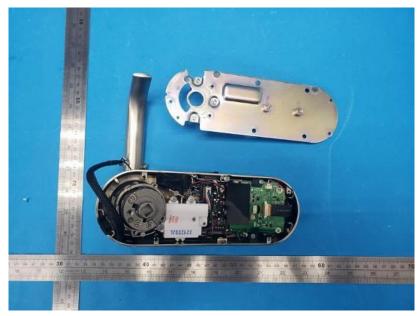

## **Internal Photo**

FCC ID: 2ASIVPGD698 IC: 25517-PGD698 Model: PGD698D & PGD698L

**Inside View of The Product** 

Inner Circuit Top View

**Inner Circuit Bottom View** 

Inner Circuit Top View