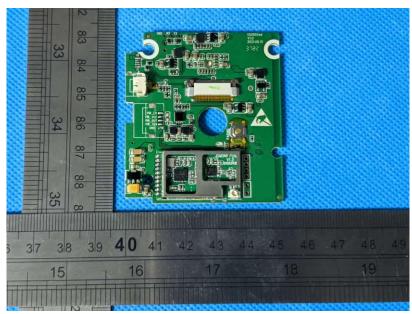

## **Internal Photo**

FCC ID: 2ASIVPGD698 IC: 25517-PGD698 Model: PGD698D & PGD698L

**Inside View of The Product** 

Inner Circuit Top View

**Inner Circuit Bottom View** 

Inner Circuit Top View

## Inner Circuit Top View

**Inner Circuit Bottom View** 

Inner Circuit Top View

**Inner Circuit Bottom View** 

Inside View of The Product

**Inner Circuit Bottom View** 

Inner Circuit Top View

**Inner Circuit Bottom View** 