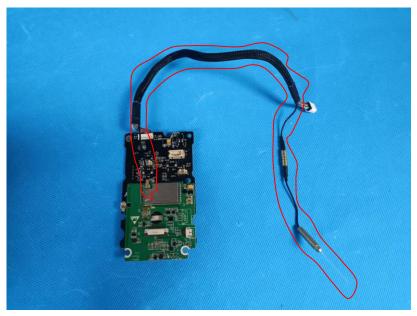

Inner Circuit Top View

**Inner Circuit Bottom View** 

**Inner Circuit Top View** 

View of BT antenna

View of WIRELESS antenna

## View of **RFID** antenna

View of battery (AA x4) x2