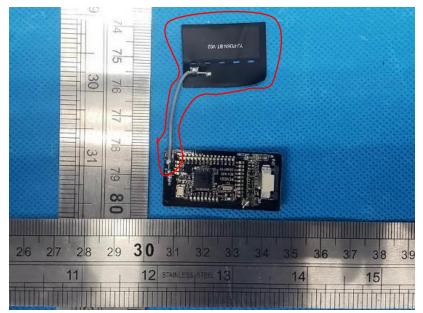

Inner Circuit Top View

**Inner Circuit Bottom View** 

**Inner Circuit Top View** 

View of BT antenna

View of WIRELESS antenna