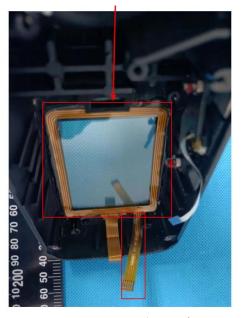

## **Internal Photo**

FCC ID: 2ASIVPGD698 IC: 25517-PGD698 Model: PGD698D & PGD698L

**Inside View of The Product** 

Inner Circuit Top View

**Inner Circuit Bottom View** 

Inner Circuit Top View

## Inner Circuit Bottom View

Inner Circuit Top View

## Inner Circuit Top View

**Inner Circuit Bottom View** 

Inner Circuit Top View

**Inner Circuit Bottom View** 

Inside View of The Product

**Inner Circuit Bottom View** 

Inner Circuit Top View

**Inner Circuit Bottom View** 

Inner Circuit Top View

**Inner Circuit Bottom View** 

**Inner Circuit Top View** 

View of BT antenna

View of WIRELESS antenna