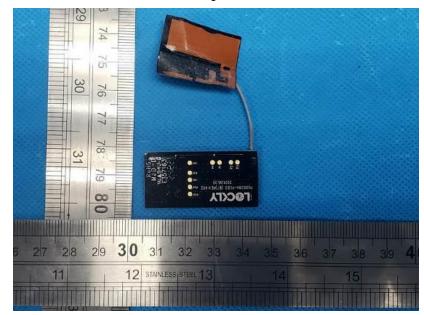

## **Internal Photo**

FCC ID: 2ASIVPGD698 IC: 25517-PGD698 Model: PGD698D & PGD698L

**Inside View of The Product** 

Inner Circuit Top View

**Inner Circuit Bottom View** 

Inner Circuit Top View

## Inner Circuit Top View

**Inner Circuit Bottom View** 

Inner Circuit Top View

**Inner Circuit Bottom View** 

Inside View of The Product

**Inner Circuit Bottom View** 

Inner Circuit Top View

**Inner Circuit Bottom View** 