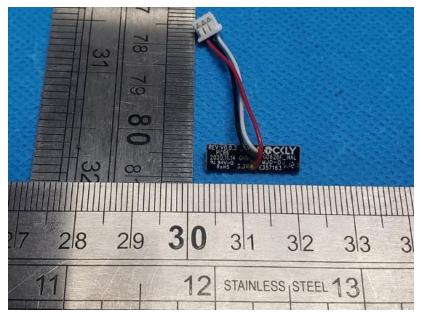

Inner Circuit Top View

**Inner Circuit Bottom View** 

**Inner Circuit Top View** 

View of BT antenna

View of WIRELESS antenna

## View of **RFID** antenna

View of battery (AA x4) x2