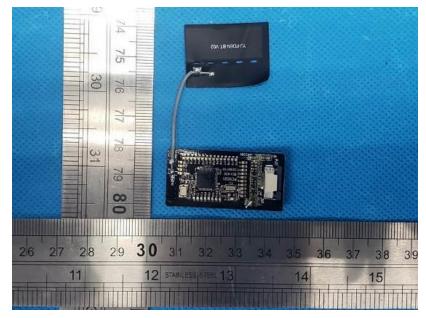

## **Internal Photo**

FCC ID: 2ASIVPGD698 IC: 25517-PGD698 Model: PGD698D & PGD698L

**Inside View of The Product** 

Inner Circuit Top View

**Inner Circuit Bottom View** 

Inner Circuit Top View

## Inner Circuit Top View

**Inner Circuit Bottom View** 

Inner Circuit Top View

**Inner Circuit Bottom View** 

Inside View of The Product

**Inner Circuit Bottom View** 

Inner Circuit Top View

**Inner Circuit Bottom View** 