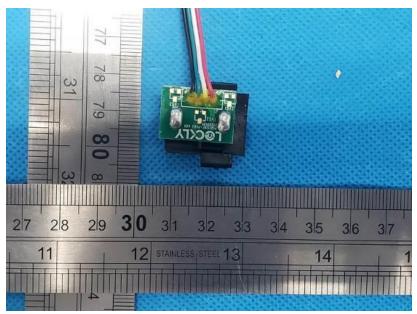

## **Internal Photo**

FCC ID: 2ASIVPGD698 IC: 25517-PGD698 Model: PGD698D & PGD698L

**Inside View of The Product** 

Inner Circuit Top View

**Inner Circuit Bottom View** 

Inner Circuit Top View

## Inner Circuit Bottom View

Inner Circuit Top View

## Inner Circuit Top View

**Inner Circuit Bottom View** 

Inner Circuit Top View

**Inner Circuit Bottom View** 

Inside View of The Product

**Inner Circuit Bottom View** 

Inner Circuit Top View

**Inner Circuit Bottom View** 