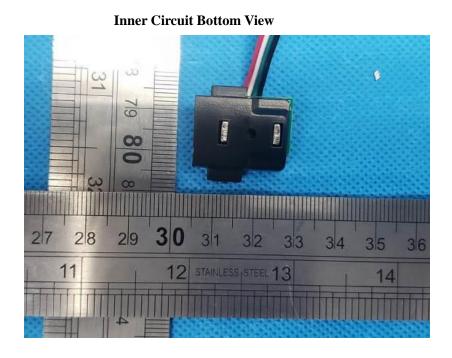

## Inner Circuit Bottom View

Inner Circuit Top View

## Inner Circuit Top View

**Inner Circuit Bottom View** 

Inner Circuit Top View

**Inner Circuit Bottom View** 

Inside View of The Product

**Inner Circuit Bottom View** 

Inner Circuit Top View

**Inner Circuit Bottom View** 