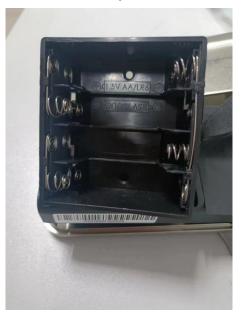

## **Internal Photo**

FCC ID: 2ASIVPGD698 IC: 25517-PGD698 Model: PGD698D & PGD698L



**Inside View of The Product** 

Inner Circuit Top View



**Inner Circuit Bottom View** 



Inner Circuit Top View



## Inner Circuit Bottom View



Inner Circuit Top View



## Inner Circuit Top View



**Inner Circuit Bottom View** 



Inner Circuit Top View



**Inner Circuit Bottom View** 





Inside View of The Product



**Inner Circuit Bottom View** 



Inner Circuit Top View



**Inner Circuit Bottom View** 



Inner Circuit Top View



**Inner Circuit Bottom View** 



**Inner Circuit Top View** 



View of BT antenna



View of WIRELESS antenna



## View of **RFID** antenna



View of battery (AA x4) x2