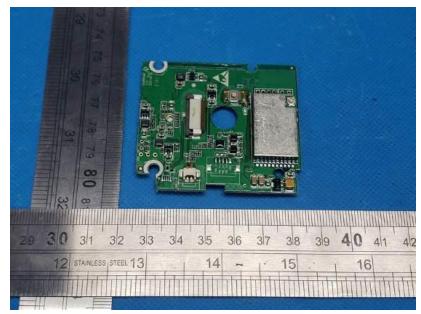

## **Internal Photo**

FCC ID: 2ASIVPGD698 IC: 25517-PGD698 Model: PGD698D & PGD698L

**Inside View of The Product** 

Inner Circuit Top View

**Inner Circuit Bottom View** 

Inner Circuit Top View

## Inner Circuit Bottom View

Inner Circuit Top View

## Inner Circuit Top View

**Inner Circuit Bottom View** 

Inner Circuit Top View

**Inner Circuit Bottom View** 

Inside View of The Product

**Inner Circuit Bottom View** 

Inner Circuit Top View

**Inner Circuit Bottom View** 

Inner Circuit Top View

**Inner Circuit Bottom View** 

**Inner Circuit Top View** 

View of BT antenna

View of WIRELESS antenna