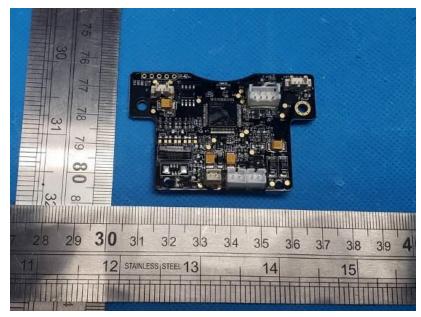

## **Internal Photo**

FCC ID: 2ASIVPGD698 IC: 25517-PGD698 Model: PGD698D & PGD698L

**Inside View of The Product** 

Inner Circuit Top View

**Inner Circuit Bottom View** 

Inner Circuit Top View

## Inner Circuit Top View

**Inner Circuit Bottom View** 

Inner Circuit Top View

**Inner Circuit Bottom View** 

Inside View of The Product

**Inner Circuit Bottom View** 

Inner Circuit Top View

**Inner Circuit Bottom View** 