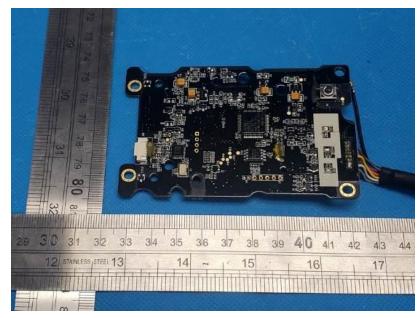

## **Internal Photo**

FCC ID: 2ASIVPGD698 IC: 25517-PGD698 Model: PGD698D & PGD698L

**Inside View of The Product** 

Inner Circuit Top View

**Inner Circuit Bottom View** 

Inner Circuit Top View

## Inner Circuit Bottom View

Inner Circuit Top View

## Inner Circuit Top View

**Inner Circuit Bottom View** 

Inner Circuit Top View

**Inner Circuit Bottom View** 

Inside View of The Product

**Inner Circuit Bottom View** 

Inner Circuit Top View

**Inner Circuit Bottom View** 

Inner Circuit Top View

**Inner Circuit Bottom View** 

**Inner Circuit Top View** 

View of BT antenna

View of WIRELESS antenna