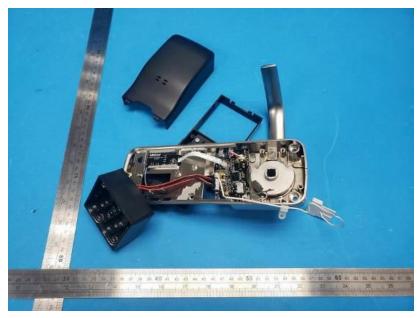

## **Internal Photo**

FCC ID: 2ASIVPGD698 IC: 25517-PGD698 Model: PGD698D & PGD698L

**Inside View of The Product** 

Inner Circuit Top View

**Inner Circuit Bottom View** 

Inner Circuit Top View

## Inner Circuit Top View

**Inner Circuit Bottom View** 

Inner Circuit Top View

**Inner Circuit Bottom View** 

Inside View of The Product

**Inner Circuit Bottom View** 

Inner Circuit Top View

**Inner Circuit Bottom View** 