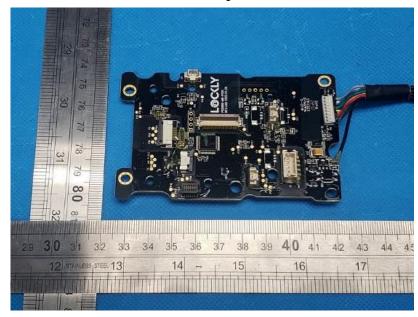

## **Internal Photo**

FCC ID: 2ASIVPGD698 IC: 25517-PGD698 Model: PGD698D & PGD698L

**Inside View of The Product** 

Inner Circuit Top View

**Inner Circuit Bottom View** 

Inner Circuit Top View

## Inner Circuit Bottom View

Inner Circuit Top View

## Inner Circuit Top View

**Inner Circuit Bottom View** 

Inner Circuit Top View

**Inner Circuit Bottom View** 

Inside View of The Product

**Inner Circuit Bottom View** 

Inner Circuit Top View

**Inner Circuit Bottom View** 

Inner Circuit Top View

**Inner Circuit Bottom View** 

**Inner Circuit Top View** 

View of BT antenna

View of WIRELESS antenna