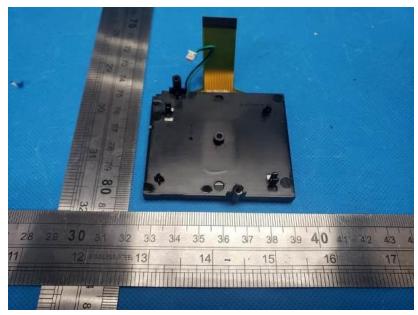

## **Internal Photo**

FCC ID: 2ASIVPGD698 IC: 25517-PGD698 Model: PGD698D & PGD698L

**Inside View of The Product** 

Inner Circuit Top View

**Inner Circuit Bottom View** 

Inner Circuit Top View

## Inner Circuit Top View

**Inner Circuit Bottom View** 

Inner Circuit Top View

**Inner Circuit Bottom View** 

Inside View of The Product

**Inner Circuit Bottom View** 

Inner Circuit Top View

**Inner Circuit Bottom View** 