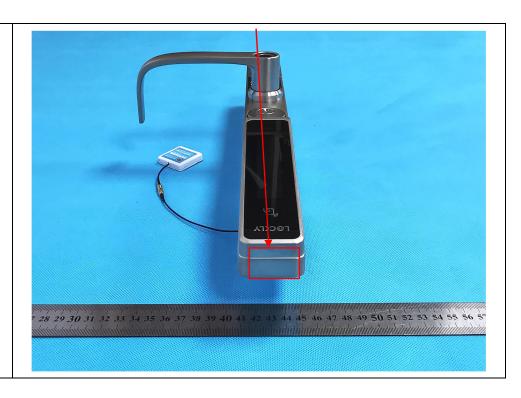

## **ANNEX**

## **EXHIBIT 1 - PRODUCT LABELING**

## **Proposed FCC ID Label Format**

**L@C<LY GUARD** 

Model: PGD238FC

FCC ID: 2ASIVPGD238LFC

IC: 25517-PGD238LFC

HVIN: PGD238FC Made in China

<u>Specifications</u>: The label shall be securely affixed to a permanently attached part of the device, in a location where it is visible or easily accessible to the user, and shall not be readily detachable. The label shall be sufficiently durable to remain fully legible and intact on the device in all normal conditions of use throughout the device's expected lifetime.

## **Proposed Label Location on EUT**