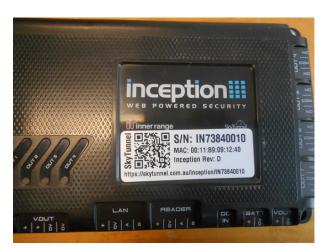

## **Photographs**

| Number | Photograph Description    |
|--------|---------------------------|
| 1      | EUT – External views      |
| 2      |                           |
| 3      |                           |
| 4      |                           |
| 5      |                           |
| 6      |                           |
| 7      |                           |
| 8      | AE – Inception Controller |
| 9      |                           |
| 10     | AE – Connector Board      |
| 11     | AE – RFID tag             |

Photograph 1

Photograph 2

Photograph 3

Photograph 4

Photograph 5

Photograph 6

Photograph 7

Photograph 8