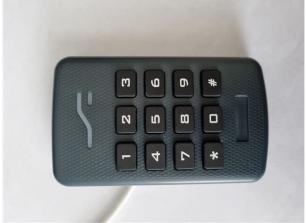

## Photograph Annex A:

External - EUT Photographs

Inner Range Pty Ltd

994726

SIFER Keypad Mobile Access

REPORT: E2101-1380B-4 Annex A

DATE: October, 2021

FCC ID: 2ASIN-994726 FCC Report No: E2101-1380B-4

## **Photographs**

| Number | Photograph Description    |
|--------|---------------------------|
| 1      | EUT – External views      |
| 2      |                           |
| 3      |                           |
| 4      |                           |
| 5      |                           |
| 6      |                           |
| 7      |                           |
| 8      | AE – Inception Controller |
| 9      |                           |
| 10     | AE – Connector Board      |
| 11     | AE – RFID tag             |

Photograph 1

Photograph 2

Photograph 3

Photograph 4

Photograph 5

Photograph 6

Photograph 7

Photograph 8