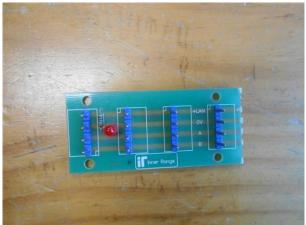

## **Photographs**

| Number | Photograph Description    |
|--------|---------------------------|
| 1      | EUT – External views      |
| 2      |                           |
| 3      |                           |
| 4      |                           |
| 5      |                           |
| 6      |                           |
| 7      |                           |
| 8      | AE – Inception Controller |
| 9      |                           |
| 10     | AE – Connector Board      |
| 11     | AE – RFID tag             |

Photograph 9

Photograph 10

Photograph 11