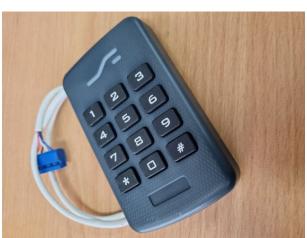

## Photograph Annex A:

External - EUT Photographs

Inner Range Pty Ltd

994726

SIFER Keypad Mobile Access

REPORT: E2101-1380B-4 Annex A

DATE: October, 2021

FCC ID: 2ASIN-994726 FCC Report No: E2101-1380B-4

## **Photographs**

| Number | Photograph Description    |
|--------|---------------------------|
| 1      | EUT – External views      |
| 2      |                           |
| 3      |                           |
| 4      |                           |
| 5      |                           |
| 6      |                           |
| 7      |                           |
| 8      | AE – Inception Controller |
| 9      |                           |
| 10     | AE – Connector Board      |
| 11     | AE – RFID tag             |

Photograph 1

Photograph 2

Photograph 3

Photograph 4

Photograph 5

Photograph 6

Photograph 7

Photograph 8