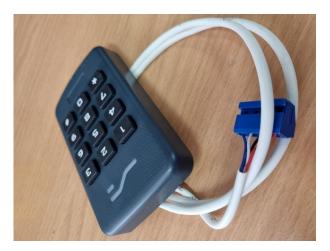

## Photograph Annex A:

External - EUT Photographs

Inner Range Pty Ltd

994726

SIFER Keypad Mobile Access

REPORT: E2101-1380B-4 Annex A

DATE: October, 2021

FCC ID: 2ASIN-994726 FCC Report No: E2101-1380B-4

## **Photographs**

| Number | Photograph Description    |
|--------|---------------------------|
| 1      | EUT – External views      |
| 2      |                           |
| 3      |                           |
| 4      |                           |
| 5      |                           |
| 6      |                           |
| 7      |                           |
| 8      | AE – Inception Controller |
| 9      |                           |
| 10     | AE – Connector Board      |
| 11     | AE – RFID tag             |

Photograph 1

Photograph 2

Photograph 3

Photograph 4

Photograph 5

Photograph 6

Photograph 7

Photograph 8