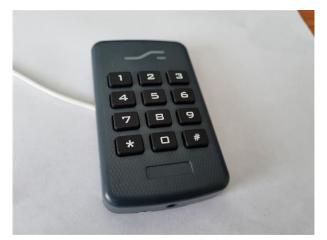

## Photograph Annex A:

External - EUT Photographs

Inner Range Pty Ltd

994726

SIFER Keypad Mobile Access

REPORT: E2101-1380B-4 Annex A

DATE: October, 2021

FCC ID: 2ASIN-994726 FCC Report No: E2101-1380B-4

## **Photographs**

| Number | Photograph Description    |
|--------|---------------------------|
| 1      | EUT – External views      |
| 2      |                           |
| 3      |                           |
| 4      |                           |
| 5      |                           |
| 6      |                           |
| 7      |                           |
| 8      | AE – Inception Controller |
| 9      |                           |
| 10     | AE – Connector Board      |
| 11     | AE – RFID tag             |

Photograph 1

Photograph 2

Photograph 3

Photograph 4

Photograph 5

Photograph 6

Photograph 7

Photograph 8