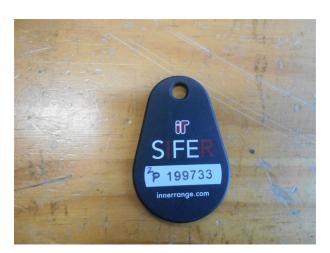

## **Photographs**

| Number | Photograph Description    |
|--------|---------------------------|
| 1      | EUT – External views      |
| 2      |                           |
| 3      |                           |
| 4      |                           |
| 5      |                           |
| 6      |                           |
| 7      |                           |
| 8      | AE – Inception Controller |
| 9      |                           |
| 10     | AE – Connector Board      |
| 11     | AE – RFID tag             |

Photograph 9

Photograph 10

Photograph 11