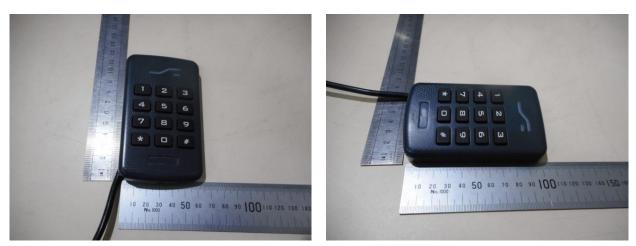

## Photographs

| Number | Photograph Description    |
|--------|---------------------------|
| 1      | EUT – External views      |
| 2      |                           |
| 3      |                           |
| 4      |                           |
| 5      |                           |
| 6      | AE – Inception Controller |
| 7      |                           |
| 8      | AE – RFID tag             |
| 9      |                           |

Photograph 1

Photograph 3

Photograph 4

Photograph 5

Photograph 6

Photograph 7

Photograph 9