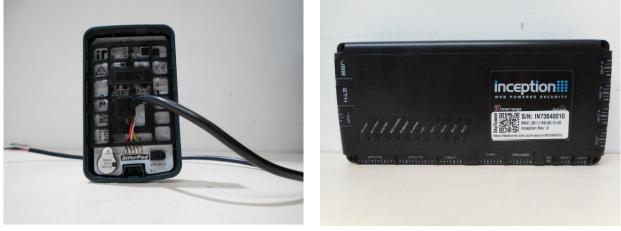

## Photographs

| Number | Photograph Description    |
|--------|---------------------------|
| 1      | EUT – External views      |
| 2      |                           |
| 3      |                           |
| 4      |                           |
| 5      |                           |
| 6      | AE – Inception Controller |
| 7      |                           |
| 8      | AE – RFID tag             |
| 9      |                           |

Photograph 1

Photograph 3

Photograph 4

Photograph 5

Photograph 6

Photograph 7

Photograph 9