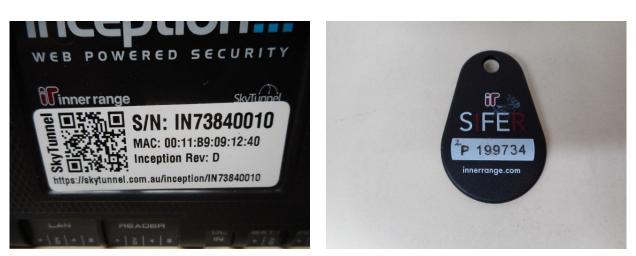

## Photographs

| Number | Photograph Description    |
|--------|---------------------------|
| 1      | EUT – External views      |
| 2      |                           |
| 3      |                           |
| 4      |                           |
| 5      |                           |
| 6      | AE – Inception Controller |
| 7      |                           |
| 8      | AE – RFID tag             |
| 9      |                           |