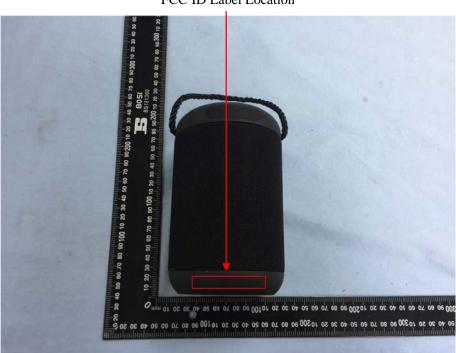

## **EXHIBIT 1 - PRODUCT LABELING**

## **Proposed FCC ID Label Format**

## FCC ID: 2ASHUML99U

This device complies with Part 15 of the FCC Rules. Operation is subject to the following two conditions:

- (1) This device may not cause harmful interference, and
- (2) this device must accept any interference received, including interference that may cause undesired operation.

<u>Specifications</u>: Text is Black in color and justified. Labels are printed in indelible ink on permanent adhesive silk-screened onto the EUT or shall be affixed at a conspicuous location on the EUT.

## **Proposed Label Location on EUT**



FCC ID Label Location