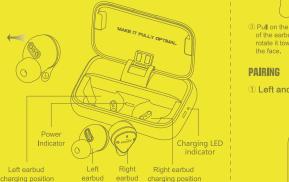

## PRODUCT EXPLOSION DIAGRAM

To save the battery. Earbuds will be automatically powered off by default when earbuds and phone such devices did not connect within 5 minutes.

Tips:Please tear off the protective film at the bottom of the earbuds. and put the earbuds into the base charging box to charge to make sure that there is enough power before using.

## WEARING

Left earbud Right earbud with blue circle with red circle

There is "L" and "R" mark 2 Put earbuds into auditory on the earbuds, "L" for left canal,

## WEARING

3) Pull on the protruding part of the earbud and slowly rotate it toward the front of 4 Fine tune the rotation back and forth until you reach a

1) Left and Right earbuds pair automatically

comfortable angle.