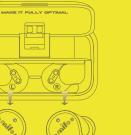

## WEARING

Left earbud Right earbud with blue circle with red circle

There is "L" and "R" mark 2 Put earbuds into auditory on the earbuds, "L" for left canal,

## WEARING

3) Pull on the protruding part of the earbud and slowly rotate it toward the front of 4 Fine tune the rotation back and forth until you reach a

1) Left and Right earbuds pair automatically

comfortable angle.