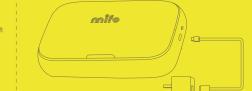

## PRODUCT EXPLOSION DIAGRAM

To save the battery. Earbuds will be automatically powered off by default when earbuds and phone such devices did not connect within 5 minutes.

Tips:Please tear off the protective film at the bottom of the earbuds. and put the earbuds into the base charging box to charge to make sure that there is enough power before using.