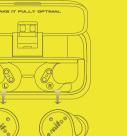

Take out the left and right earbuds from the charging box at the same time. The left and right earbuds' indicator light will flash, Under such situation, the left and right earbuds are on automatic pairing mode. When the earbuds are successfully paired, only the right earbud's indicator light will flash red and blue alternately.

(The two earbuds pairing time is 10S, In case pairing failed after 10S, please put the earbuds into the charging base and get it out or manual

2 Left and right earbuds pair manually

In case the left and right earbuds pairing failed or the two earbuds disconnected press power on/off button of the left and right earbud

PAIRING

2. Turn on the bluetooth function of phone