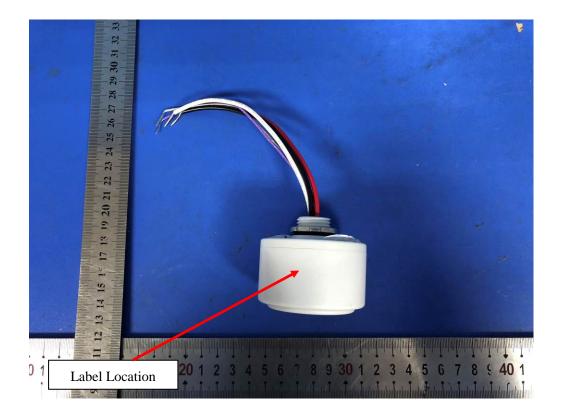

## LABEL AND LOCATION

| Microwave Sensor                                                                         |
|------------------------------------------------------------------------------------------|
| Model No.: MSC                                                                           |
| FCC ID: 2ASHATOWINMSC                                                                    |
| Input: 120/230/277V~, 50/60Hz                                                            |
| Max. Load:                                                                               |
| Electronic Ballast 120V AC, 5A; 230/277VAC, 3A                                           |
| Standard Ballast/Tungsten: 120V AC, 800W; 230/277V AC, 1200W                             |
| This device complies with part 15 of the FCC Rules. Operation is subject to the          |
| following two conditions: (1) This device may not cause harmful interference, and (2)    |
| this device must accept any interference received, including interference that may cause |
| undesired operation                                                                      |

## Size: L2.0cm\*W3.5cm

This report shall not be reproduced except in full, without the written approval of Shenzhen LCS Compliance Testing Laboratory Ltd. Page 1 of 1